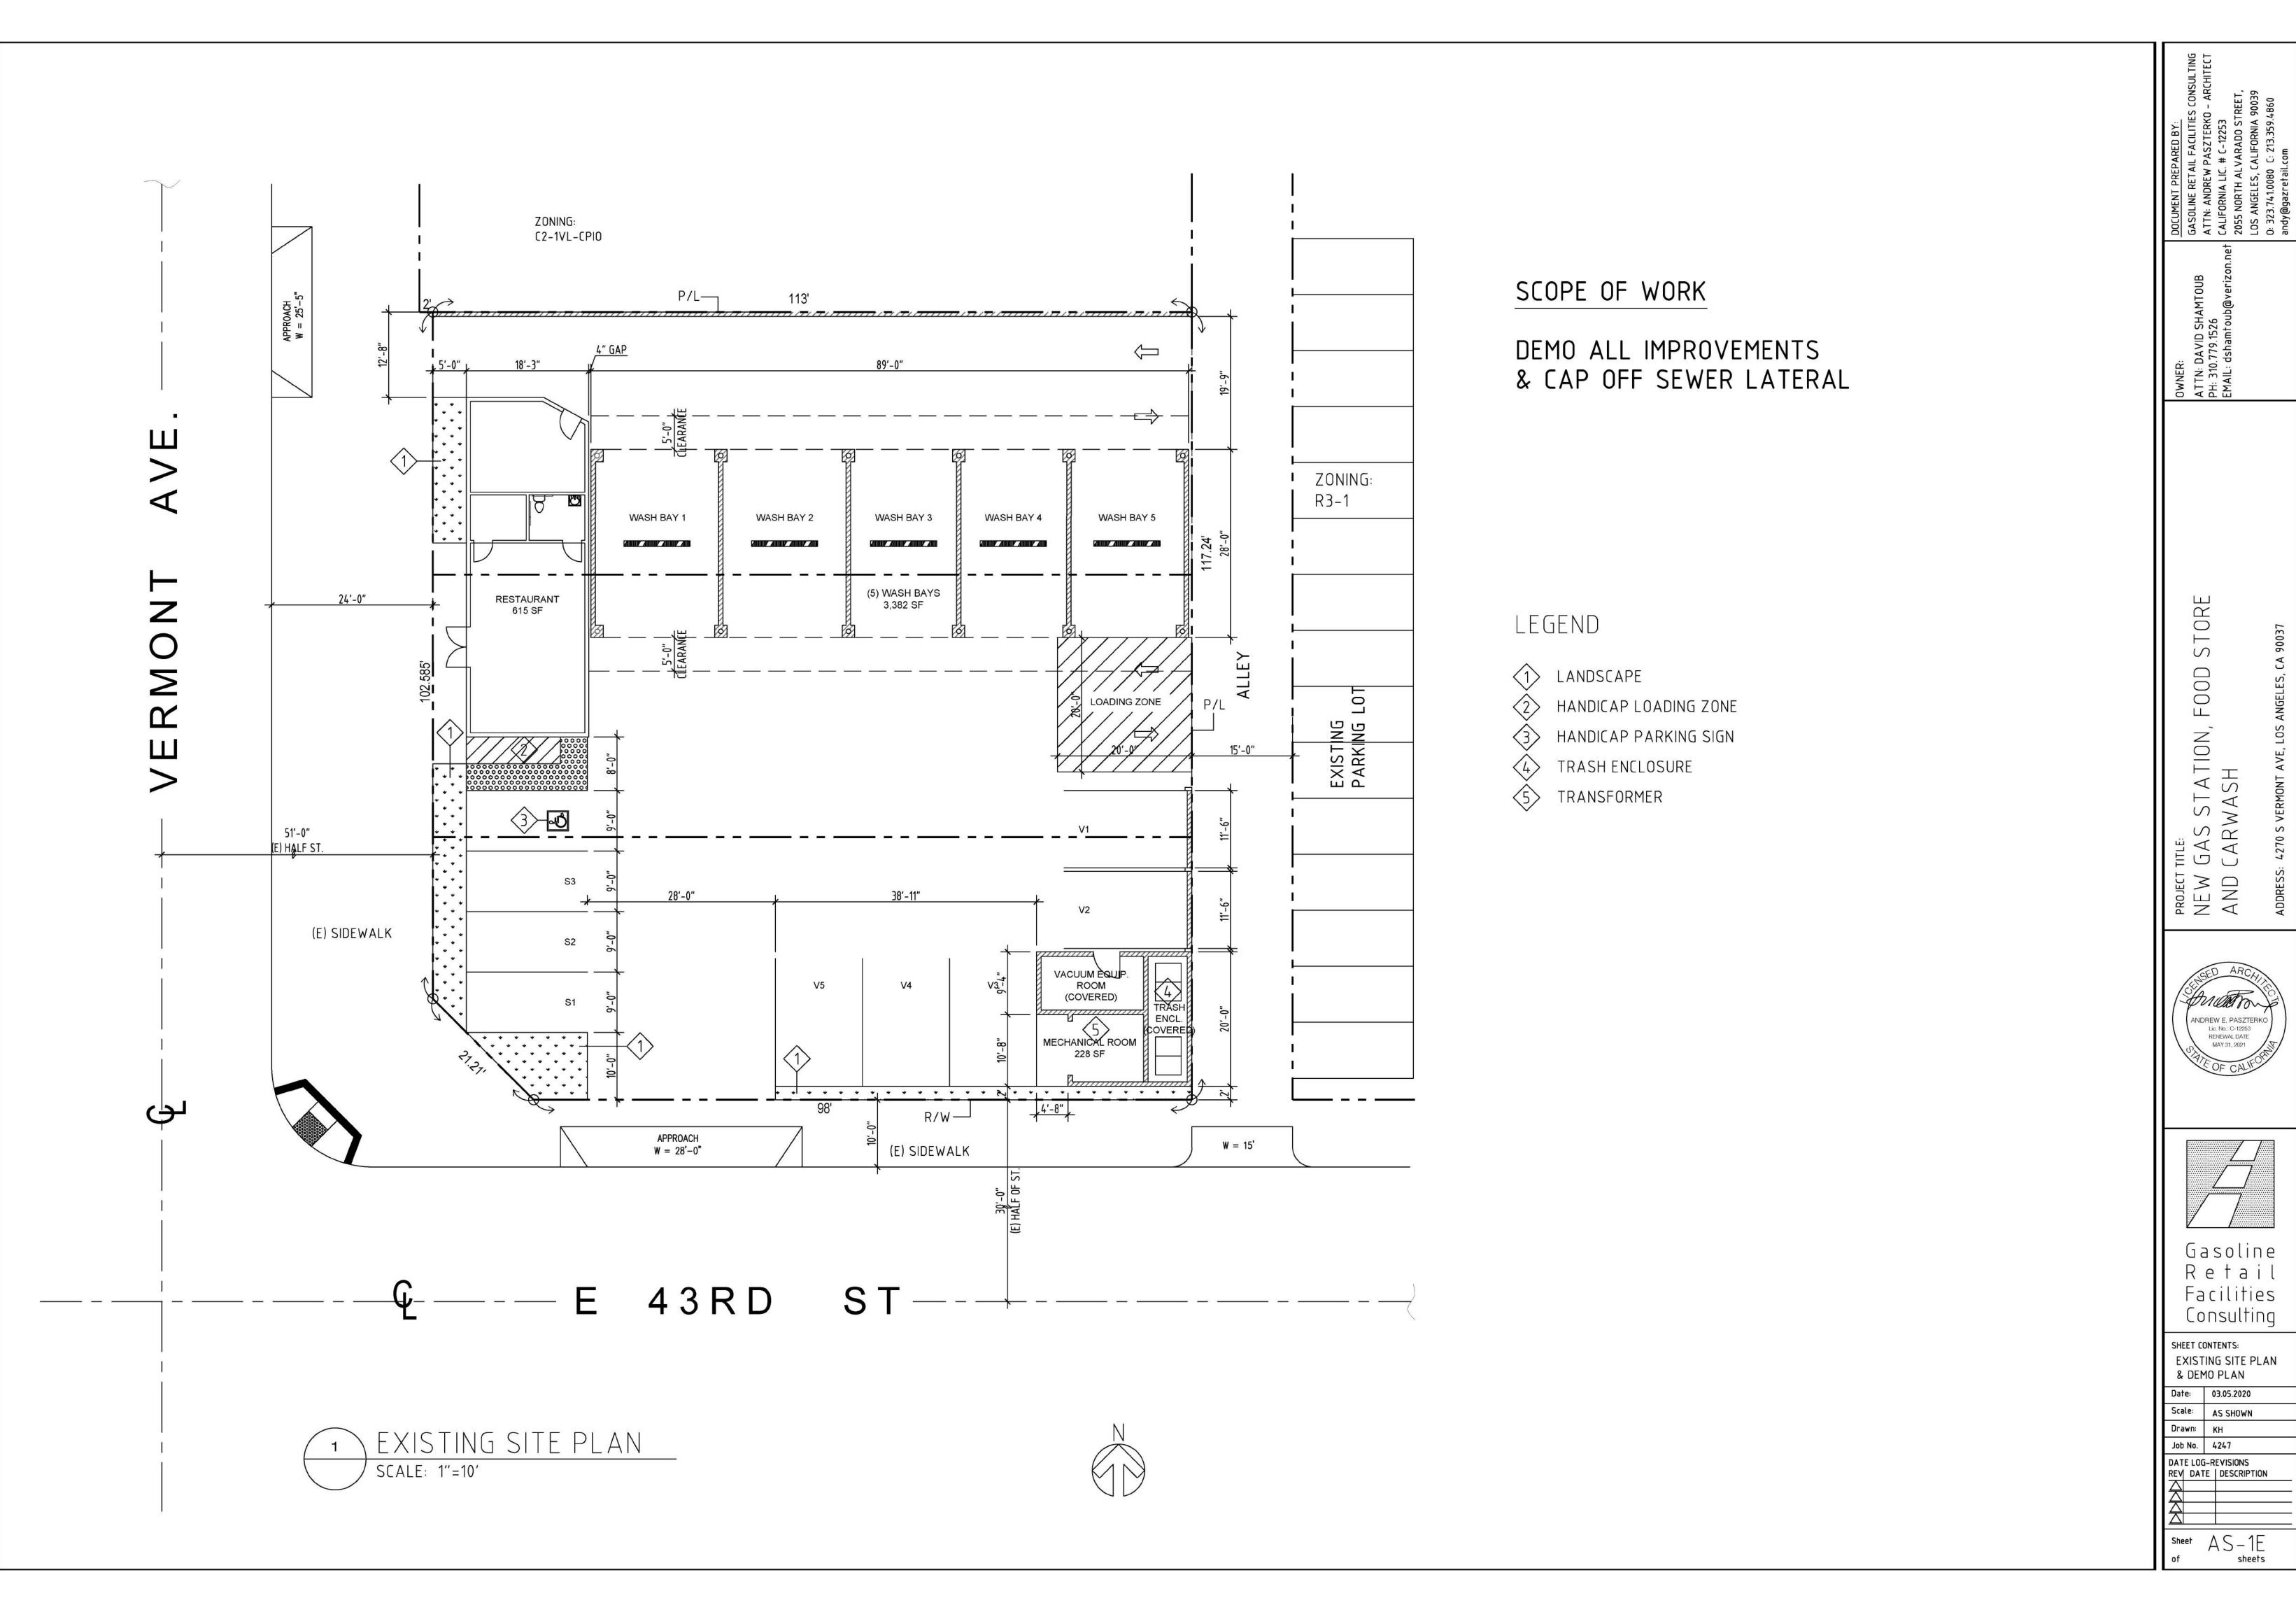

| Proposed Project Information (Check all that apply or could apply)                                                                                  |                                       |                              | ☐ Removal of protected trees on site or in the |                                       |                          |  |
|-----------------------------------------------------------------------------------------------------------------------------------------------------|---------------------------------------|------------------------------|------------------------------------------------|---------------------------------------|--------------------------|--|
|                                                                                                                                                     |                                       |                              | public right of way                            |                                       |                          |  |
| Demolition of existing building                                                                                                                     | s/structures                          | Ø                            | New constru                                    | ction: 4,683                          | square feet              |  |
| ☐ Relocation of existing building                                                                                                                   | s/structures                          |                              | Accessory us                                   | se (fence, sign,                      | wireless, carport, etc.) |  |
| ☐ Interior tenant improvement                                                                                                                       |                                       |                              | Exterior reno                                  | vation or altera                      | ation                    |  |
| ☐ Additions to existing buildings                                                                                                                   |                                       |                              | Change of us                                   | se <u>and/or</u> hours                | s of operation           |  |
| ☐ Grading                                                                                                                                           |                                       |                              | Haul Route                                     |                                       |                          |  |
| ☐ Removal of any on-site tree                                                                                                                       |                                       |                              | Uses or struc                                  | ctures in public                      | right-of-way             |  |
| ☐ Removal of any street tree                                                                                                                        |                                       |                              | Phased proje                                   | ect                                   |                          |  |
| Housing Component Information                                                                                                                       | on_                                   |                              |                                                |                                       |                          |  |
| Number of Residential Units:                                                                                                                        | Existing                              | - Demolish                   | (ed) <sup>3</sup>                              | _ + Adding                            | = Total                  |  |
| Number of Affordable Units⁴                                                                                                                         | Existing                              | <ul> <li>Demolish</li> </ul> | (ed)                                           | _ + Adding                            | = Total                  |  |
| Number of Market Rate Units                                                                                                                         | Existing                              | <ul> <li>Demolish</li> </ul> | (ed)                                           | _ + Adding                            | = Total                  |  |
| Mixed Use Projects, Amount of N                                                                                                                     | on-Residential Floo                   | r Area: _                    |                                                |                                       | square feet              |  |
| Public Right-of-Way Informatio                                                                                                                      | <u>n</u>                              |                              |                                                |                                       |                          |  |
| Have you submitted the Planning<br>Is your project required to dedicate<br>If so, what is/are your dedication<br>If you have dedication requirement | te land to the public requirement(s)? | right-of-way                 | ? □ YES                                        |                                       |                          |  |
| ACTION(S) REQUESTED                                                                                                                                 |                                       |                              |                                                |                                       |                          |  |
| Provide the Los Angeles Municipa<br>Section or the Specific Plan/Overla                                                                             | •                                     |                              |                                                | •                                     | • • •                    |  |
| Does the project include Multiple A                                                                                                                 | pproval Requests p                    | er LAMC 12                   | .36? □                                         | YES [                                 | ON E                     |  |
| Authorizing Code Section 12.24                                                                                                                      | -W,4                                  |                              |                                                |                                       |                          |  |
| Code Section from which relief is                                                                                                                   | s requested (if any                   | ): <u>12.22-A.2</u>          | 8(b)(5)                                        |                                       |                          |  |
| Action Requested, Narrative: A for 24 hours daily.                                                                                                  | request to deviate fro                | m the hours c                | f operation the                                | gasoline service                      | station to allow         |  |
| Authorizing Code Section 12.24                                                                                                                      | 1-W,4                                 |                              |                                                | ···                                   |                          |  |
| Code Section from which relief is                                                                                                                   |                                       |                              |                                                |                                       |                          |  |
| Action Requested, Narrative: A                                                                                                                      | request to deviate t                  | from the hou                 | rs of operation                                | n for the carwa                       | sh.                      |  |
| Additional Requests Attached                                                                                                                        | Ø YES □                               | ON E                         |                                                | · · · · · · · · · · · · · · · · · · · |                          |  |