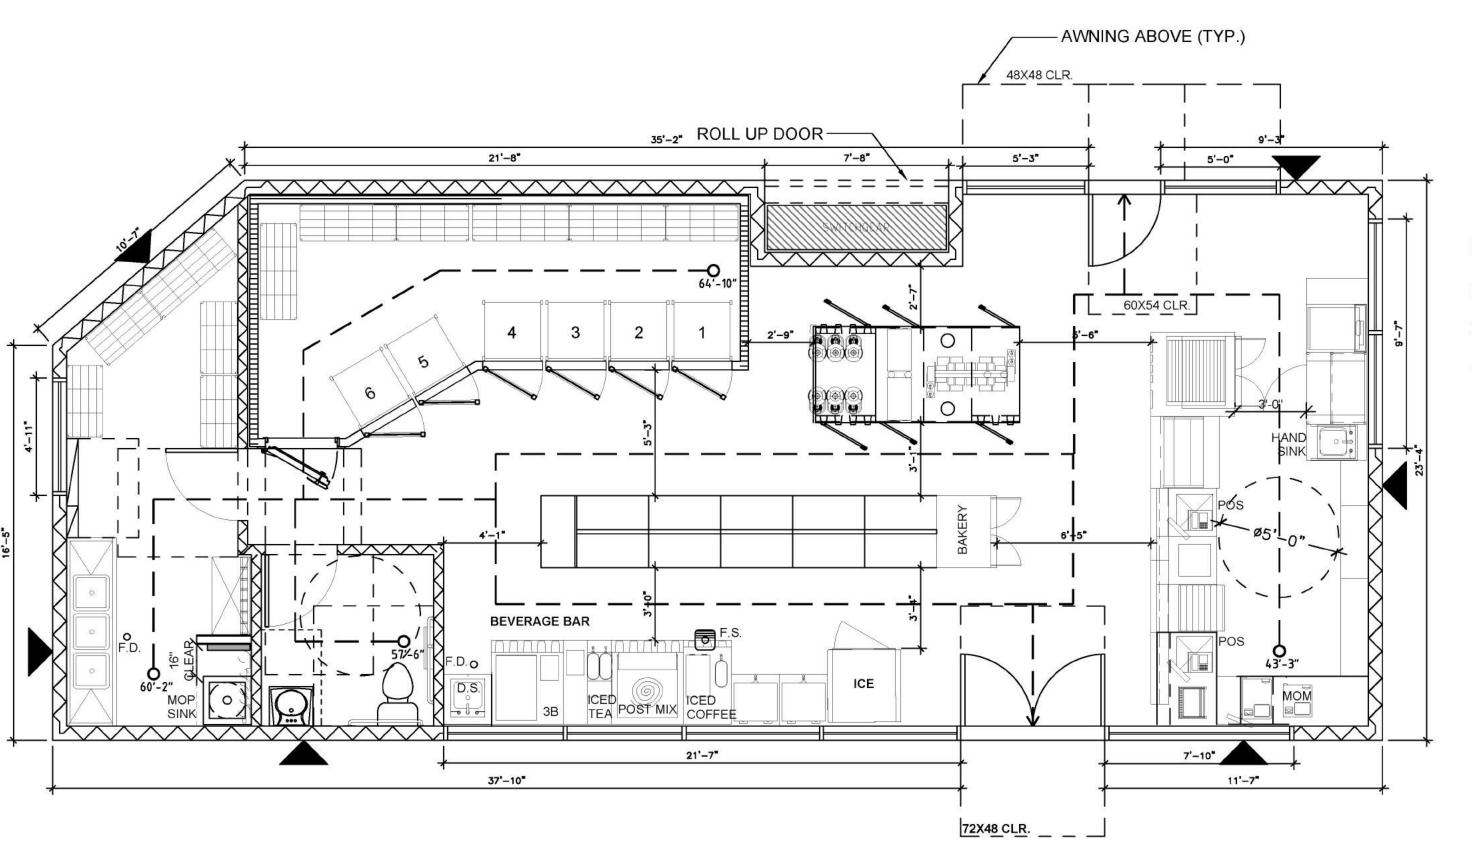

PRELIMINARY LANDSCAPE PLAN

DOCUMENT PREPARED BY:

GASOLINE RETAIL FACILITIES C
ATTN: ANDREW PASZTERKO CALIFORNIA LIC. # C-12253

LOS ANGELES, CALIFORNIA 900

ATTN: DAVID SHAMTOUB PH: 310.779.1526 EMAIL: dshamtoub@verizon.net

AS STATION, FOOD STORE REWASH



PROJECT . NEW AND



Gasoline Retail Facilities Consulting

SHEET CONTENTS: TITLE SHEET

| Date:               | 03 | 03.05.2020             |  |  |
|---------------------|----|------------------------|--|--|
| Scale:              | Α  | AS SHOWN               |  |  |
| Drawn:              | K  | Н                      |  |  |
| Job No.             | 4  | 4247                   |  |  |
| DATE LOG-R REV DATE |    | VISIONS<br>DESCRIPTION |  |  |
|                     |    |                        |  |  |

Sheet T-1 of sheets











LEGEND

(N) EXTERIOR FRAME WALL

(N) INTERIOR PARTITION

(N) COOLER WALL

← — → EXIT ACCESS TRAVEL

PROPOSED FLOOR PLAN

SCALE: 1/4"=1'-0"





PROPOSED ROOF PLAN

SCALE: 1/4"=1'-0"



PROJECT TITLE:

NEW GAS STATION, FOOD ST

AND CARWASH



ANDREW E. PASZTERKO Lic. No.: C-12253 RENEWAL DATE MAY 31, 2021

Gasoline Retail Facilities Consulting

SHEET CONTENTS:
FOOD STORE
FLOOR & ROOF PLAN

Date: 03.05.2020

Scale: AS SHOWN

Drawn: KH

Job No. 4247

DATE LOG-REVISIONS

DATE LOG-REVISIONS
REV DATE DESCRIPTION

Sheet A - 201 of sheets







# PLANTING LEGEND

| SYM. | BOTANICAL NAME                                                                          | COMMON NAME                                                                               | SIZE                                      |