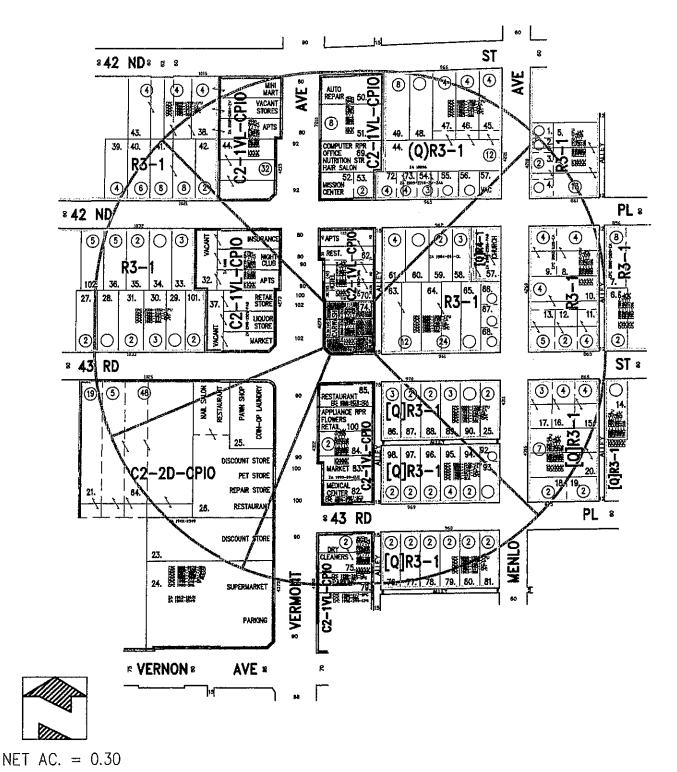

LANDSCAPE AREAS SHALL RECEIVE A WATER CONSCIOUS AUTOMATIC IRRIGATION SYSTEM. DRIP IRRIGATION SHALL BE UTILIZED WHERE EVER APPROPRIATE.
- 2. ALL ON SITE PLANTING AND IRRIGATION SHALL BE MAINTAINED TO ENSURE WATER EFFICIENCY AND HEALTH APPEARANCE.
- 3. ALL UNSIGHTLY SITE APPARATUS SHALL BE SCREENED WITH 5 GALLON SHRUBS OR GREATER (BACK FLOW PREVENTERS, TRANSFORMERS, GAS METERS, AC UNITS ETC.)
- 4. THE CRITERIA OF CALIFORNIA MODEL WATER EFFICIENT LANDSCAPE EFFICIENT USE OF WATER WITHIN THE NEW DESIGNED LANDSCAPE PLAN

# TREES AND SHRUB PHOTOS



**AUSTRALIAN WILLOW** 



**HEAVENLY BAMBOO** 



MYRSINE AFRICANA, AFRICAN BOXWOOD



LAVANDULA ANGUSTIFOLIA, **ENGLISH LAVENDER** 



PHORMIUM TENAX, **NEW ZEALAND FLAX** 



SALVIA GREGGII, **AUTUMN SAGE** 

LOS ANGELES, CA 90039

PROJECT # 20.07



#### LEGAL: FR. LOT 2-4, TRACT No. 4403, M.B. 48-24, SEE APPLICATION

THOMAS BROS.

PAGE: 674

GRID: A/3

C.D. 9

C.T. 2317.10

P.A. 030

CADFILE: 4270-VERMONT-RAD

# **CONDITIONAL USE - ZA**



#### ONTINENTAL MAPPING SERVICE

6315 Van Nuys Boulevard # 208, Van Nuys, CA 91401 Phone: (818) 787-1663 - Fax: (818) 787-1321 CASE NO .:

DATE: 2-14-2020

DRAWN BY: ANDRES RAAB

D.M. NO.: 114 B 197, 111 B 197

SCALE: 1" = 100'

USES: FIELD

CONTACT PERSON: MICHAEL PAULS ASSOCIATES

562-434-2835