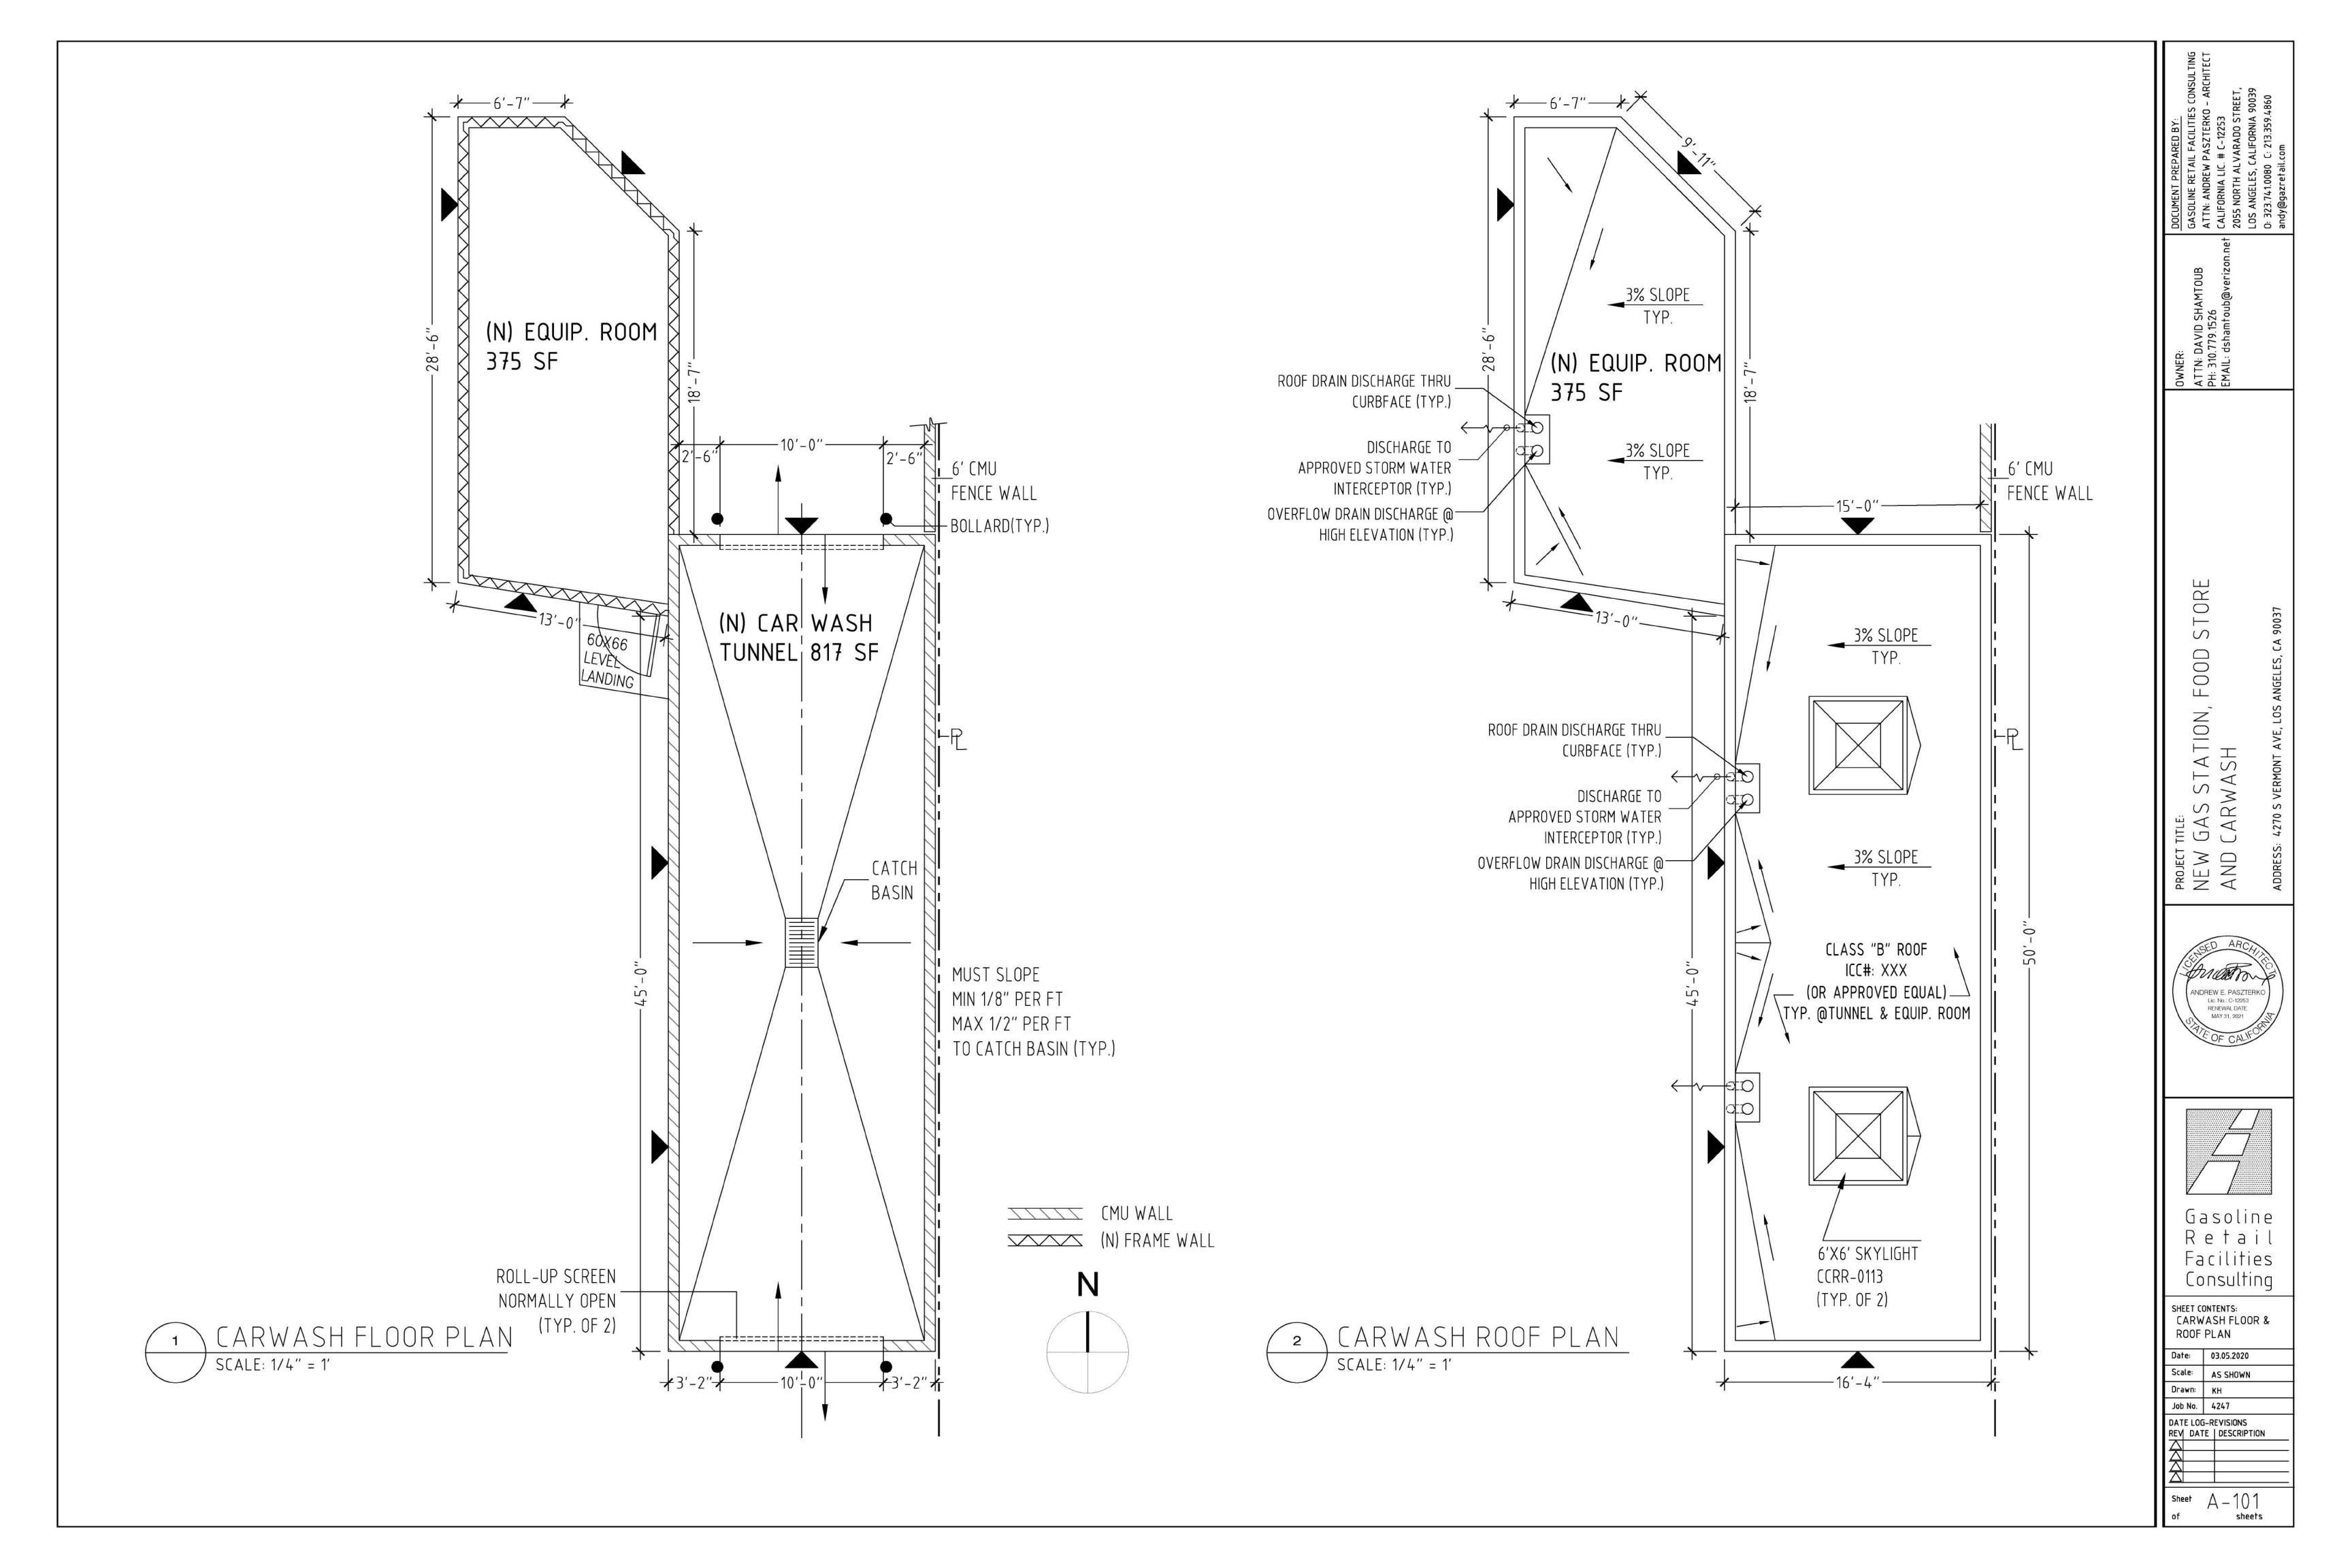

| Proposed Project Information (Check all that apply or could apply)                                                                                  |                                       |                              | ☐ Removal of protected trees on site or in the |                                       |                          |  |
|-----------------------------------------------------------------------------------------------------------------------------------------------------|---------------------------------------|------------------------------|------------------------------------------------|---------------------------------------|--------------------------|--|
|                                                                                                                                                     |                                       |                              | public right of way                            |                                       |                          |  |
| Demolition of existing building                                                                                                                     | s/structures                          | Ø                            | New constru                                    | ction: 4,683                          | square feet              |  |
| ☐ Relocation of existing building                                                                                                                   | s/structures                          |                              | Accessory us                                   | se (fence, sign,                      | wireless, carport, etc.) |  |
| ☐ Interior tenant improvement                                                                                                                       |                                       |                              | Exterior reno                                  | vation or altera                      | ation                    |  |
| ☐ Additions to existing buildings                                                                                                                   |                                       |                              | Change of us                                   | se <u>and/or</u> hours                | s of operation           |  |
| ☐ Grading                                                                                                                                           |                                       |                              | Haul Route                                     |                                       |                          |  |
| ☐ Removal of any on-site tree                                                                                                                       |                                       |                              | Uses or struc                                  | ctures in public                      | right-of-way             |  |
| ☐ Removal of any street tree                                                                                                                        |                                       |                              | Phased proje                                   | ect                                   |                          |  |
| Housing Component Information                                                                                                                       | on_                                   |                              |                                                |                                       |                          |  |
| Number of Residential Units:                                                                                                                        | Existing                              | - Demolish                   | (ed) <sup>3</sup>                              | _ + Adding                            | = Total                  |  |
| Number of Affordable Units⁴                                                                                                                         | Existing                              | <ul> <li>Demolish</li> </ul> | (ed)                                           | _ + Adding                            | = Total                  |  |
| Number of Market Rate Units                                                                                                                         | Existing                              | <ul> <li>Demolish</li> </ul> | (ed)                                           | _ + Adding                            | = Total                  |  |
| Mixed Use Projects, Amount of N                                                                                                                     | on-Residential Floo                   | r Area: _                    |                                                |                                       | square feet              |  |
| Public Right-of-Way Informatio                                                                                                                      | <u>n</u>                              |                              |                                                |                                       |                          |  |
| Have you submitted the Planning<br>Is your project required to dedicate<br>If so, what is/are your dedication<br>If you have dedication requirement | te land to the public requirement(s)? | right-of-way                 | ? □ YES                                        |                                       |                          |  |
| ACTION(S) REQUESTED                                                                                                                                 |                                       |                              |                                                |                                       |                          |  |
| Provide the Los Angeles Municipa<br>Section or the Specific Plan/Overla                                                                             | •                                     |                              |                                                | •                                     | • • •                    |  |
| Does the project include Multiple A                                                                                                                 | pproval Requests p                    | er LAMC 12                   | .36? □                                         | YES [                                 | ON E                     |  |
| Authorizing Code Section 12.24                                                                                                                      | -W,4                                  |                              |                                                |                                       |                          |  |
| Code Section from which relief is                                                                                                                   | s requested (if any                   | ): <u>12.22-A.2</u>          | 8(b)(5)                                        |                                       |                          |  |
| Action Requested, Narrative: A for 24 hours daily.                                                                                                  | request to deviate fro                | m the hours c                | f operation the                                | gasoline service                      | station to allow         |  |
| Authorizing Code Section 12.24                                                                                                                      | 1-W,4                                 |                              |                                                | ···                                   |                          |  |
| Code Section from which relief is                                                                                                                   |                                       |                              |                                                |                                       |                          |  |
| Action Requested, Narrative: A                                                                                                                      | request to deviate t                  | from the hou                 | rs of operation                                | n for the carwa                       | sh.                      |  |
| Additional Requests Attached                                                                                                                        | Ø YES □                               | ON E                         |                                                | · · · · · · · · · · · · · · · · · · · |                          |  |