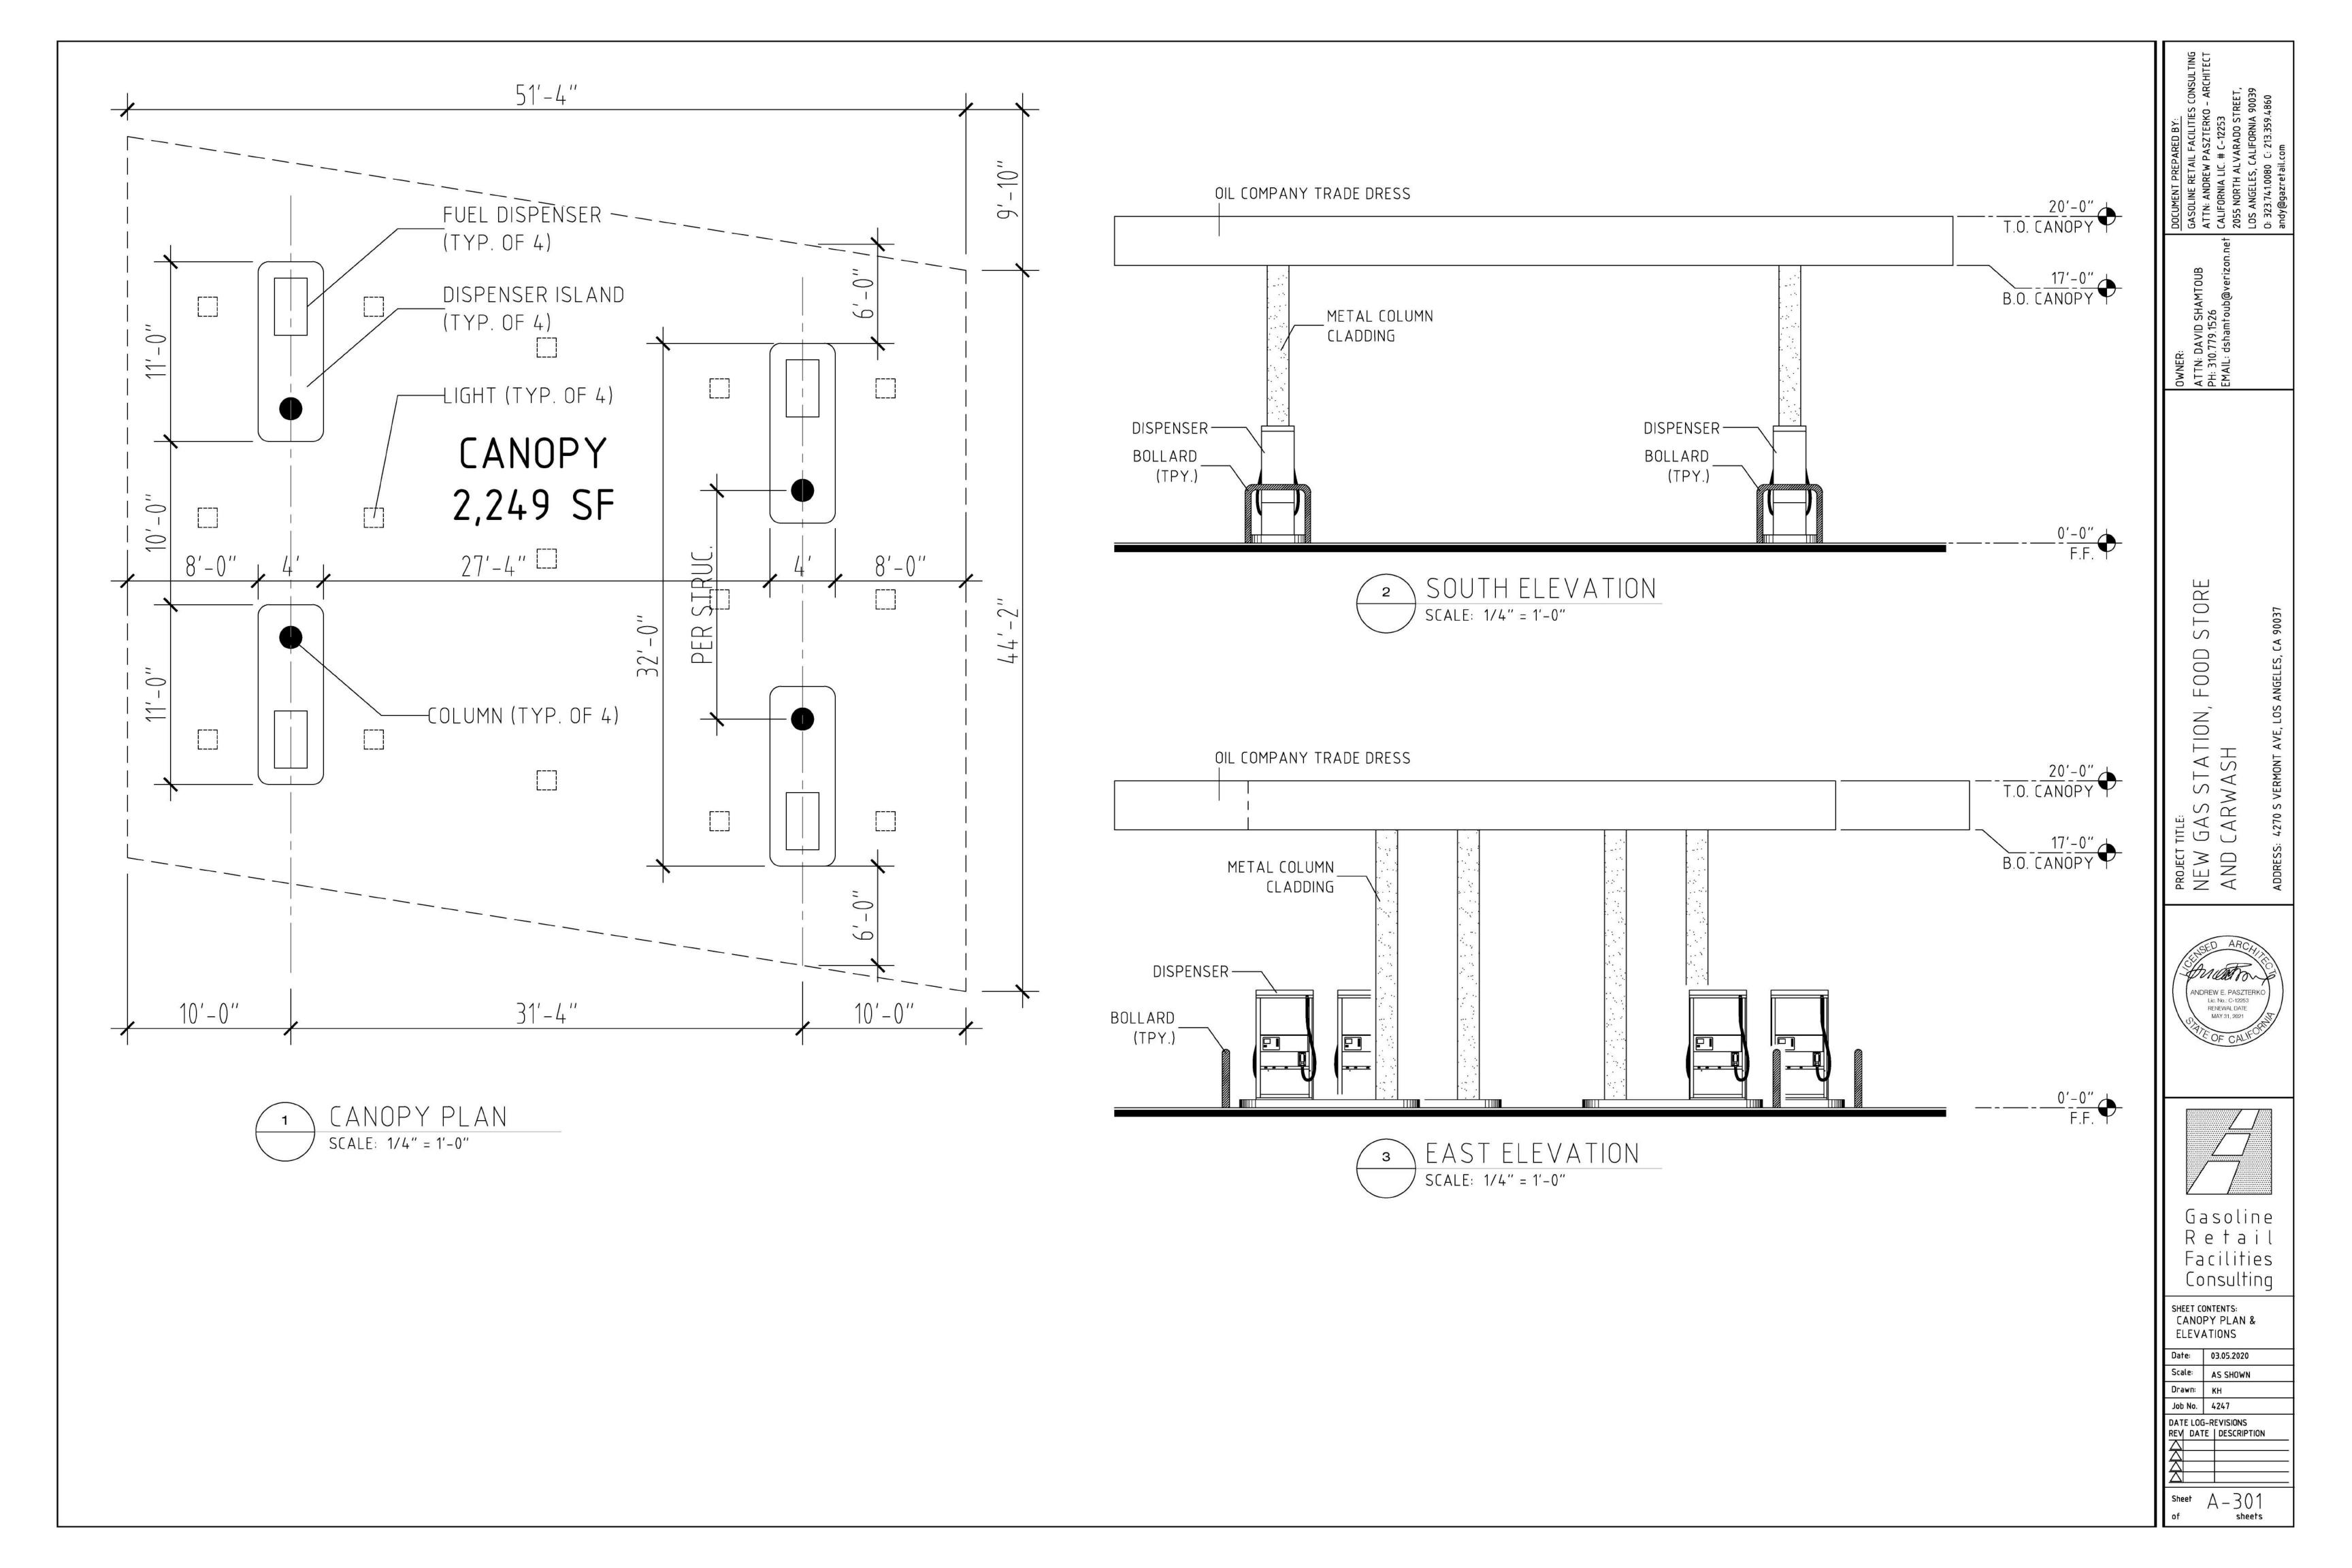

| Proposed Project Information (Check all that apply or could apply)                                                                                  |                                       |                              | ☐ Removal of protected trees on site or in the |                                       |                          |  |
|-----------------------------------------------------------------------------------------------------------------------------------------------------|---------------------------------------|------------------------------|------------------------------------------------|---------------------------------------|--------------------------|--|
|                                                                                                                                                     |                                       |                              | public right of way                            |                                       |                          |  |
| Demolition of existing building                                                                                                                     | s/structures                          | Ø                            | New constru                                    | ction: 4,683                          | square feet              |  |
| ☐ Relocation of existing building                                                                                                                   | s/structures                          |                              | Accessory us                                   | se (fence, sign,                      | wireless, carport, etc.) |  |
| ☐ Interior tenant improvement                                                                                                                       |                                       |                              | Exterior reno                                  | vation or altera                      | ation                    |  |
| ☐ Additions to existing buildings                                                                                                                   |                                       |                              | Change of us                                   | se <u>and/or</u> hours                | s of operation           |  |
| ☐ Grading                                                                                                                                           |                                       |                              | Haul Route                                     |                                       |                          |  |
| ☐ Removal of any on-site tree                                                                                                                       |                                       |                              | Uses or struc                                  | ctures in public                      | right-of-way             |  |
| ☐ Removal of any street tree                                                                                                                        |                                       |                              | Phased proje                                   | ect                                   |                          |  |
| Housing Component Information                                                                                                                       | on_                                   |                              |                                                |                                       |                          |  |
| Number of Residential Units:                                                                                                                        | Existing                              | - Demolish                   | (ed) <sup>3</sup>                              | _ + Adding                            | = Total                  |  |
| Number of Affordable Units⁴                                                                                                                         | Existing                              | <ul> <li>Demolish</li> </ul> | (ed)                                           | _ + Adding                            | = Total                  |  |
| Number of Market Rate Units                                                                                                                         | Existing                              | <ul> <li>Demolish</li> </ul> | (ed)                                           | _ + Adding                            | = Total                  |  |
| Mixed Use Projects, Amount of N                                                                                                                     | on-Residential Floo                   | r Area: _                    |                                                |                                       | square feet              |  |
| Public Right-of-Way Informatio                                                                                                                      | <u>n</u>                              |                              |                                                |                                       |                          |  |
| Have you submitted the Planning<br>Is your project required to dedicate<br>If so, what is/are your dedication<br>If you have dedication requirement | te land to the public requirement(s)? | right-of-way                 | ? □ YES                                        |                                       |                          |  |
| ACTION(S) REQUESTED                                                                                                                                 |                                       |                              |                                                |                                       |                          |  |
| Provide the Los Angeles Municipa<br>Section or the Specific Plan/Overla                                                                             | •                                     |                              |                                                | •                                     | • • •                    |  |
| Does the project include Multiple A                                                                                                                 | pproval Requests p                    | er LAMC 12                   | .36? □                                         | YES [                                 | ON E                     |  |
| Authorizing Code Section 12.24                                                                                                                      | -W,4                                  |                              |                                                |                                       |                          |  |
| Code Section from which relief is                                                                                                                   | s requested (if any                   | ): <u>12.22-A.2</u>          | 8(b)(5)                                        |                                       |                          |  |
| Action Requested, Narrative: A for 24 hours daily.                                                                                                  | request to deviate fro                | m the hours c                | f operation the                                | gasoline service                      | station to allow         |  |
| Authorizing Code Section 12.24                                                                                                                      | 1-W,4                                 |                              |                                                | ···                                   |                          |  |
| Code Section from which relief is                                                                                                                   |                                       |                              |                                                |                                       |                          |  |
| Action Requested, Narrative: A                                                                                                                      | request to deviate t                  | from the hou                 | rs of operation                                | n for the carwa                       | sh.                      |  |
| Additional Requests Attached                                                                                                                        | Ø YES □                               | ON E                         |                                                | · · · · · · · · · · · · · · · · · · · |                          |  |