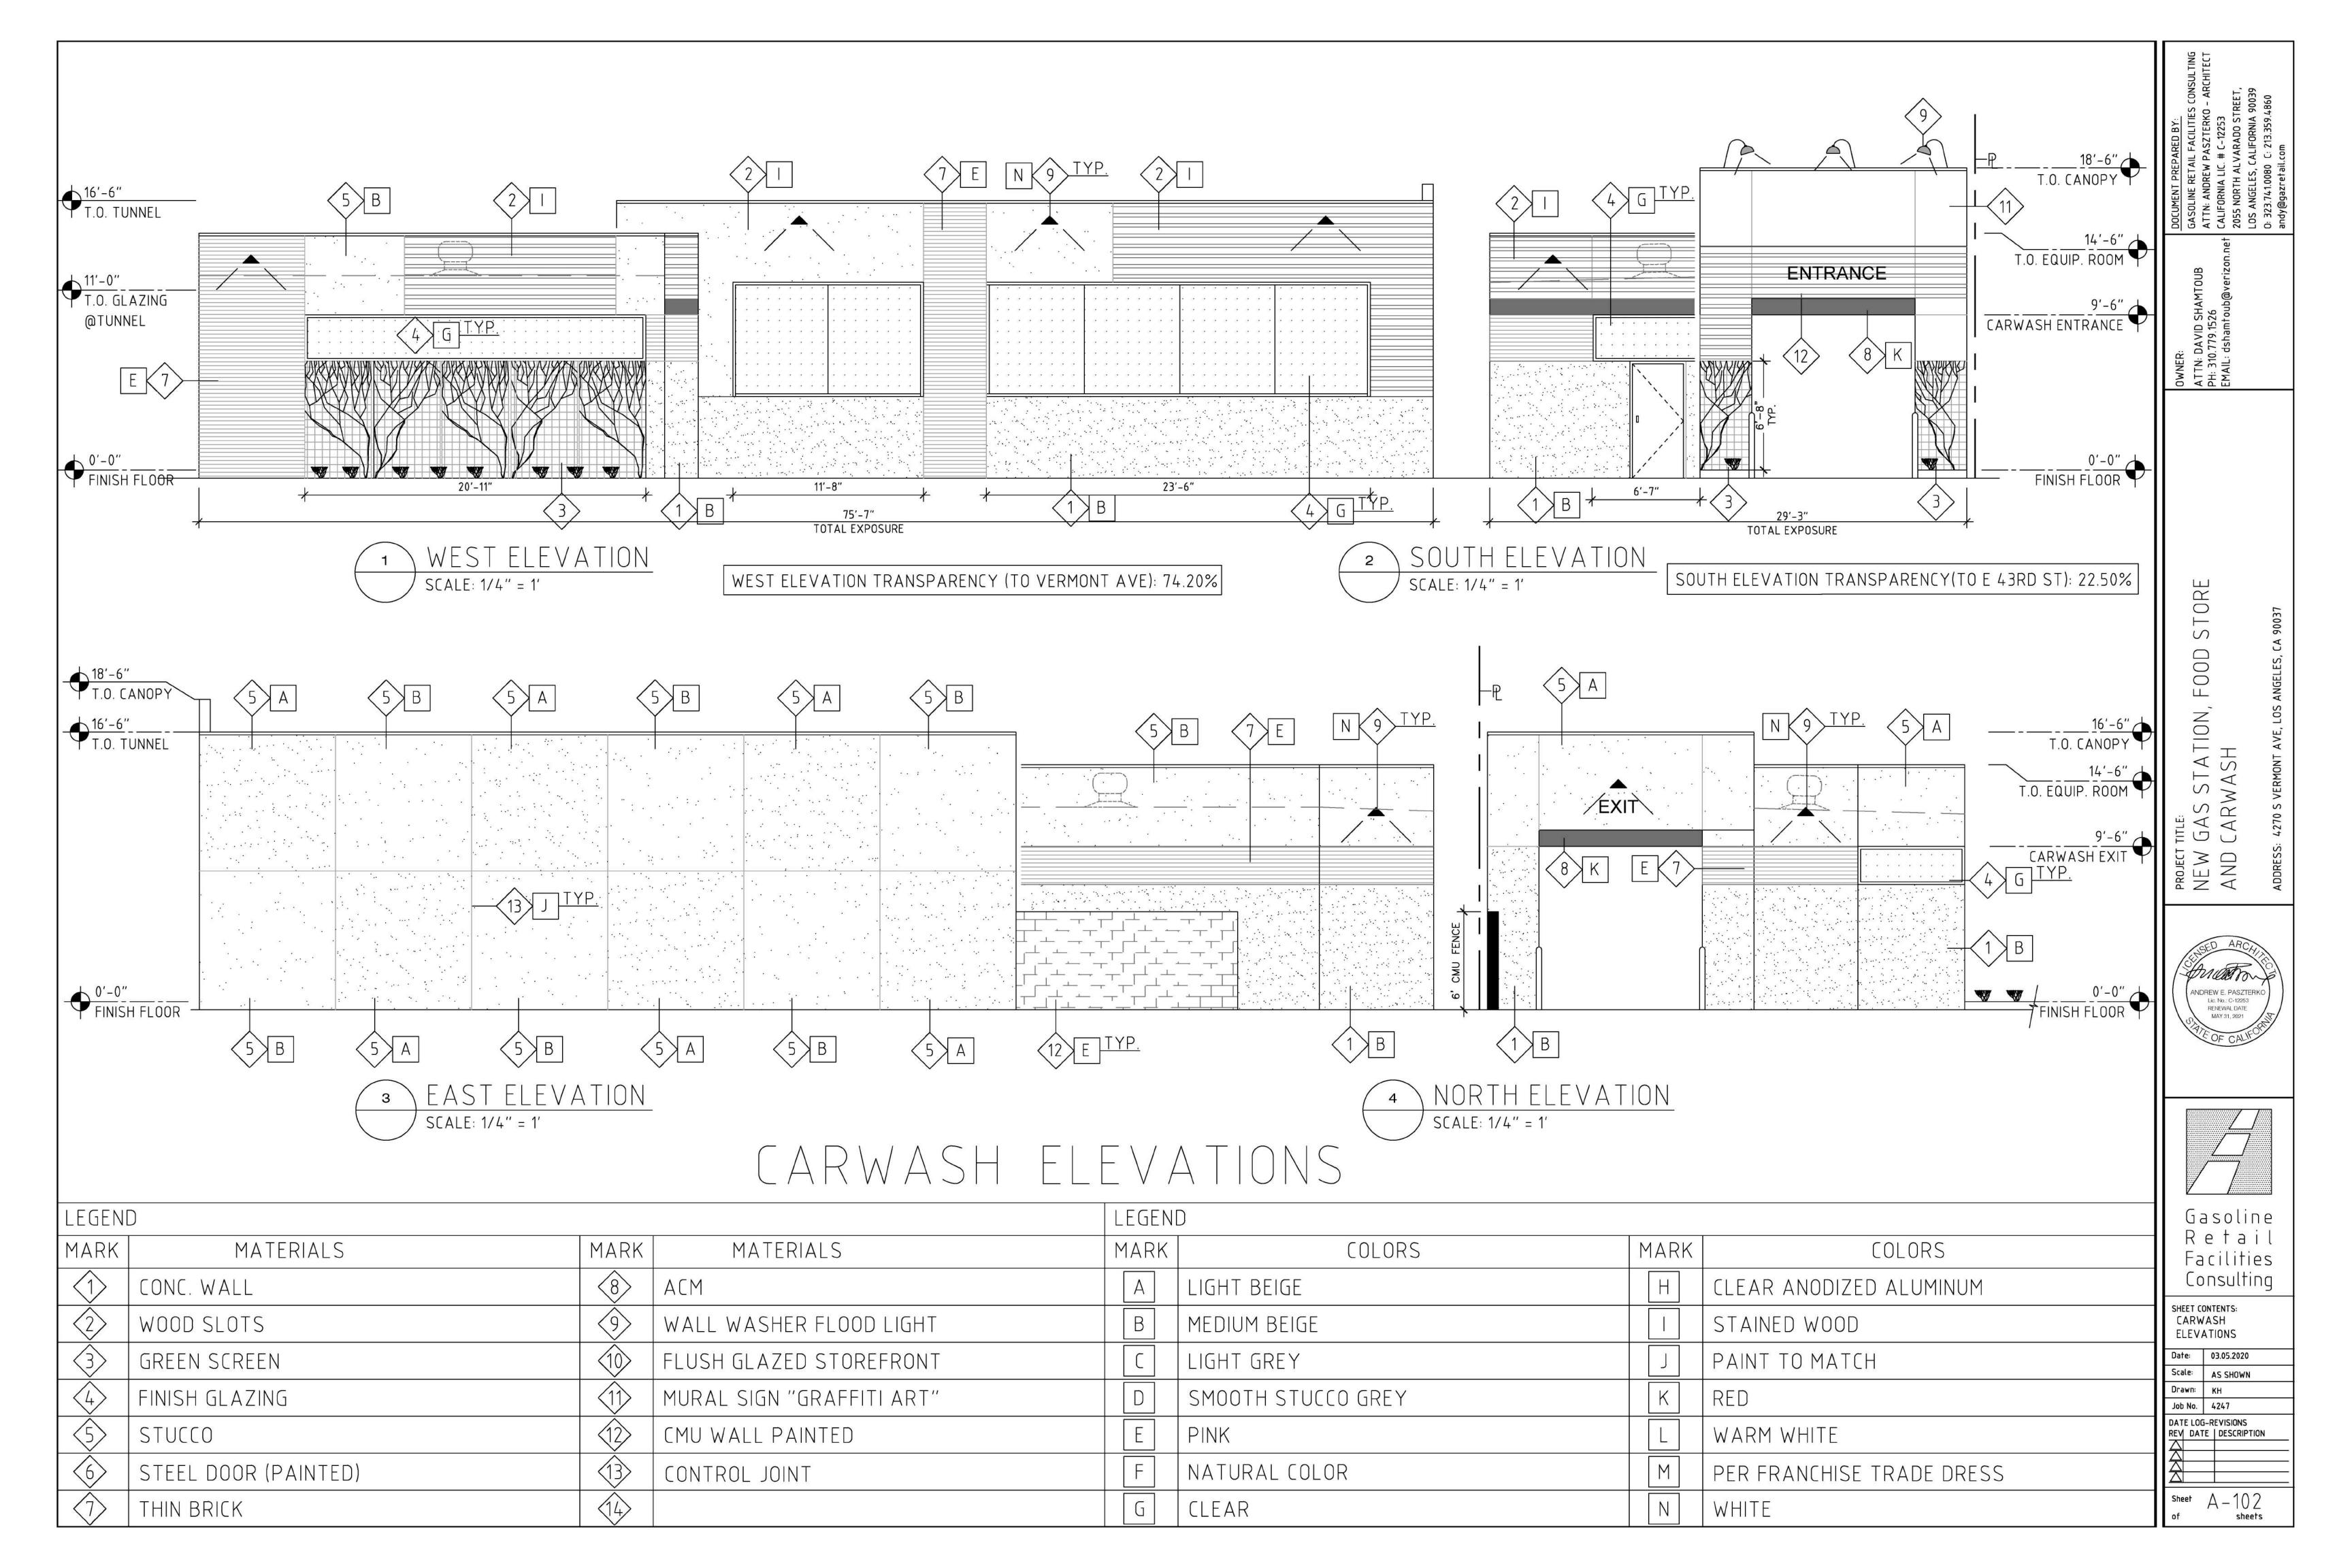

| Proposed Project Information (Check all that apply or could apply)                                                                                  |                                       |                              | ☐ Removal of protected trees on site or in the |                                       |                          |  |
|-----------------------------------------------------------------------------------------------------------------------------------------------------|---------------------------------------|------------------------------|------------------------------------------------|---------------------------------------|--------------------------|--|
|                                                                                                                                                     |                                       |                              | public right of way                            |                                       |                          |  |
| Demolition of existing building                                                                                                                     | s/structures                          | Ø                            | New constru                                    | ction: 4,683                          | square feet              |  |
| ☐ Relocation of existing building                                                                                                                   | s/structures                          |                              | Accessory us                                   | se (fence, sign,                      | wireless, carport, etc.) |  |
| ☐ Interior tenant improvement                                                                                                                       |                                       |                              | Exterior reno                                  | vation or altera                      | ation                    |  |
| ☐ Additions to existing buildings                                                                                                                   |                                       |                              | Change of us                                   | se <u>and/or</u> hours                | s of operation           |  |
| ☐ Grading                                                                                                                                           |                                       |                              | Haul Route                                     |                                       |                          |  |
| ☐ Removal of any on-site tree                                                                                                                       |                                       |                              | Uses or struc                                  | ctures in public                      | right-of-way             |  |
| ☐ Removal of any street tree                                                                                                                        |                                       |                              | Phased proje                                   | ect                                   |                          |  |
| Housing Component Information                                                                                                                       | on_                                   |                              |                                                |                                       |                          |  |
| Number of Residential Units:                                                                                                                        | Existing                              | - Demolish                   | (ed) <sup>3</sup>                              | _ + Adding                            | = Total                  |  |
| Number of Affordable Units⁴                                                                                                                         | Existing                              | <ul> <li>Demolish</li> </ul> | (ed)                                           | _ + Adding                            | = Total                  |  |
| Number of Market Rate Units                                                                                                                         | Existing                              | <ul> <li>Demolish</li> </ul> | (ed)                                           | _ + Adding                            | = Total                  |  |
| Mixed Use Projects, Amount of N                                                                                                                     | on-Residential Floo                   | r Area: _                    |                                                |                                       | square feet              |  |
| Public Right-of-Way Informatio                                                                                                                      | <u>n</u>                              |                              |                                                |                                       |                          |  |
| Have you submitted the Planning<br>Is your project required to dedicate<br>If so, what is/are your dedication<br>If you have dedication requirement | te land to the public requirement(s)? | right-of-way                 | ? □ YES                                        |                                       |                          |  |
| ACTION(S) REQUESTED                                                                                                                                 |                                       |                              |                                                |                                       |                          |  |
| Provide the Los Angeles Municipa<br>Section or the Specific Plan/Overla                                                                             | •                                     |                              |                                                | •                                     | • • •                    |  |
| Does the project include Multiple A                                                                                                                 | pproval Requests p                    | er LAMC 12                   | .36? □                                         | YES [                                 | ON E                     |  |
| Authorizing Code Section 12.24                                                                                                                      | -W,4                                  |                              |                                                |                                       |                          |  |
| Code Section from which relief is                                                                                                                   | s requested (if any                   | ): <u>12.22-A.2</u>          | 8(b)(5)                                        |                                       |                          |  |
| Action Requested, Narrative: A for 24 hours daily.                                                                                                  | request to deviate fro                | m the hours c                | f operation the                                | gasoline service                      | station to allow         |  |
| Authorizing Code Section 12.24                                                                                                                      | 1-W,4                                 |                              |                                                | ···                                   |                          |  |
| Code Section from which relief is                                                                                                                   |                                       |                              |                                                |                                       |                          |  |
| Action Requested, Narrative: A                                                                                                                      | request to deviate t                  | from the hou                 | rs of operation                                | n for the carwa                       | sh.                      |  |
| Additional Requests Attached                                                                                                                        | Ø YES □                               | ON E                         |                                                | · · · · · · · · · · · · · · · · · · · |                          |  |