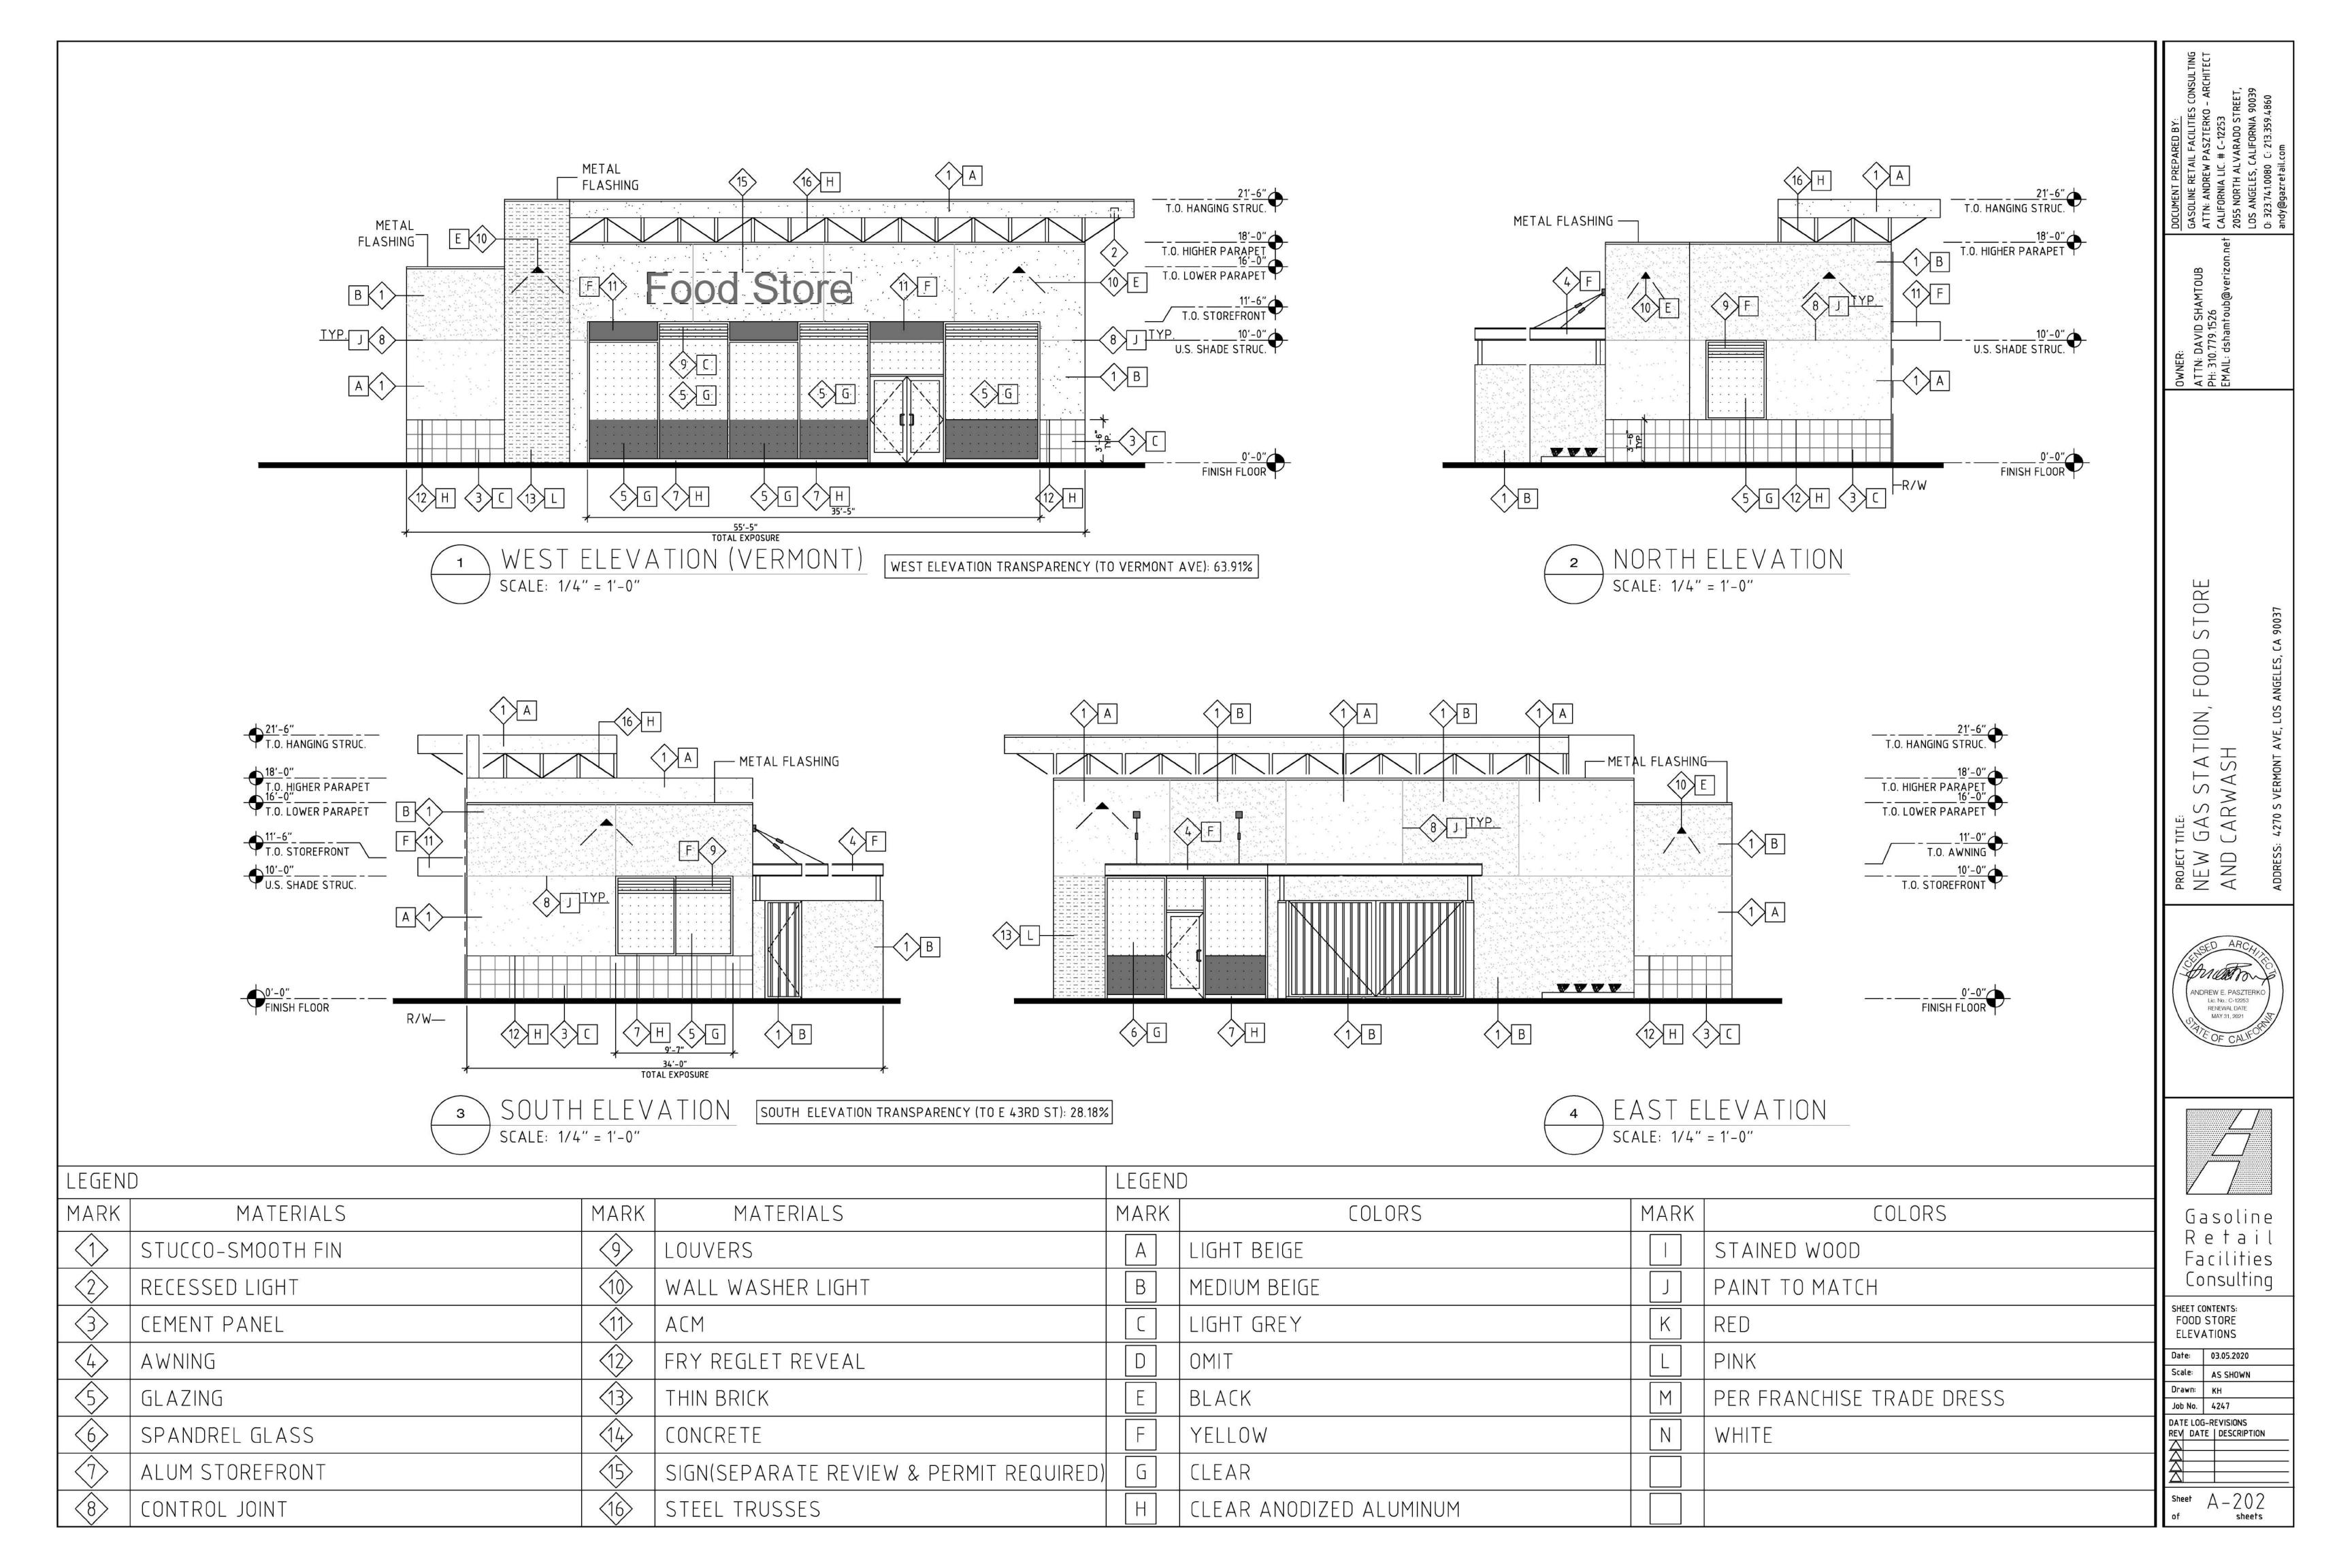

| Proposed Project Information (Check all that apply or could apply)                                                                                  |                                       |                              | ☐ Removal of protected trees on site or in the |                                       |                          |  |
|-----------------------------------------------------------------------------------------------------------------------------------------------------|---------------------------------------|------------------------------|------------------------------------------------|---------------------------------------|--------------------------|--|
|                                                                                                                                                     |                                       |                              | public right of way                            |                                       |                          |  |
| Demolition of existing building                                                                                                                     | s/structures                          | Ø                            | New constru                                    | ction: 4,683                          | square feet              |  |
| ☐ Relocation of existing building                                                                                                                   | s/structures                          |                              | Accessory us                                   | se (fence, sign,                      | wireless, carport, etc.) |  |
| ☐ Interior tenant improvement                                                                                                                       |                                       |                              | Exterior reno                                  | vation or altera                      | ation                    |  |
| ☐ Additions to existing buildings                                                                                                                   |                                       |                              | Change of us                                   | se <u>and/or</u> hours                | s of operation           |  |
| ☐ Grading                                                                                                                                           |                                       |                              | Haul Route                                     |                                       |                          |  |
| ☐ Removal of any on-site tree                                                                                                                       |                                       |                              | Uses or struc                                  | ctures in public                      | right-of-way             |  |
| ☐ Removal of any street tree                                                                                                                        |                                       |                              | Phased proje                                   | ect                                   |                          |  |
| Housing Component Information                                                                                                                       | on_                                   |                              |                                                |                                       |                          |  |
| Number of Residential Units:                                                                                                                        | Existing                              | - Demolish                   | (ed) <sup>3</sup>                              | _ + Adding                            | = Total                  |  |
| Number of Affordable Units⁴                                                                                                                         | Existing                              | <ul> <li>Demolish</li> </ul> | (ed)                                           | _ + Adding                            | = Total                  |  |
| Number of Market Rate Units                                                                                                                         | Existing                              | <ul> <li>Demolish</li> </ul> | (ed)                                           | _ + Adding                            | = Total                  |  |
| Mixed Use Projects, Amount of N                                                                                                                     | on-Residential Floo                   | r Area: _                    |                                                |                                       | square feet              |  |
| Public Right-of-Way Informatio                                                                                                                      | <u>n</u>                              |                              |                                                |                                       |                          |  |
| Have you submitted the Planning<br>Is your project required to dedicate<br>If so, what is/are your dedication<br>If you have dedication requirement | te land to the public requirement(s)? | right-of-way                 | ? □ YES                                        |                                       |                          |  |
| ACTION(S) REQUESTED                                                                                                                                 |                                       |                              |                                                |                                       |                          |  |
| Provide the Los Angeles Municipa<br>Section or the Specific Plan/Overla                                                                             | •                                     |                              |                                                | •                                     | • • •                    |  |
| Does the project include Multiple A                                                                                                                 | pproval Requests p                    | er LAMC 12                   | .36? □                                         | YES [                                 | ON E                     |  |
| Authorizing Code Section 12.24                                                                                                                      | -W,4                                  |                              |                                                |                                       |                          |  |
| Code Section from which relief is                                                                                                                   | s requested (if any                   | ): <u>12.22-A.2</u>          | 8(b)(5)                                        |                                       |                          |  |
| Action Requested, Narrative: A for 24 hours daily.                                                                                                  | request to deviate fro                | m the hours c                | f operation the                                | gasoline service                      | station to allow         |  |
| Authorizing Code Section 12.24                                                                                                                      | 1-W,4                                 |                              |                                                | ···                                   |                          |  |
| Code Section from which relief is                                                                                                                   |                                       |                              |                                                |                                       |                          |  |
| Action Requested, Narrative: A                                                                                                                      | request to deviate t                  | from the hou                 | rs of operation                                | n for the carwa                       | sh.                      |  |
| Additional Requests Attached                                                                                                                        | Ø YES □                               | ON E                         |                                                | · · · · · · · · · · · · · · · · · · · |                          |  |