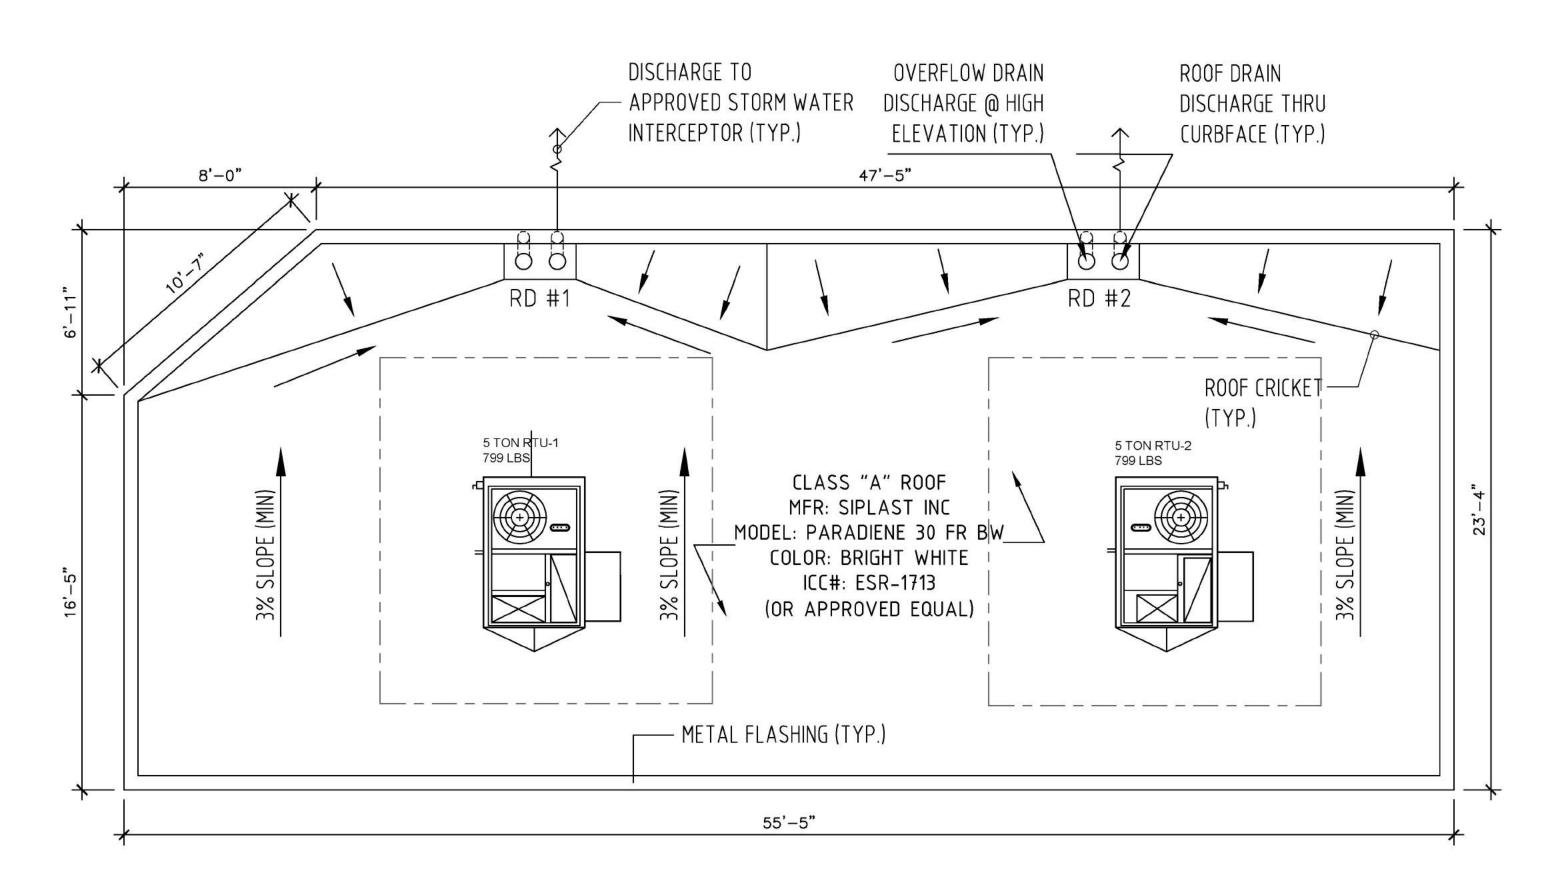

CALIFORNIA 900

ATTN: DAVID SHAMTOUB PH: 310.779.1526 EMAIL: dshamtoub@verizon.net

AS STATION, FOOD STORE REWASH



PROJECT . NEW AND



Gasoline Retail Facilities Consulting

SHEET CONTENTS: TITLE SHEET

| Date:               | 03 | 03.05.2020             |  |  |
|---------------------|----|------------------------|--|--|
| Scale:              | Α  | AS SHOWN               |  |  |
| Drawn:              | K  | Н                      |  |  |
| Job No.             | 4  | 4247                   |  |  |
| DATE LOG-R REV DATE |    | VISIONS<br>DESCRIPTION |  |  |
|                     |    |                        |  |  |

Sheet T-1 of sheets











LEGEND

(N) EXTERIOR FRAME WALL

(N) INTERIOR PARTITION

(N) COOLER WALL

← — → EXIT ACCESS TRAVEL

PROPOSED FLOOR PLAN

SCALE: 1/4"=1'-0"





PROPOSED ROOF PLAN

SCALE: 1/4"=1'-0"



PROJECT TITLE:

NEW GAS STATION, FOOD ST

AND CARWASH



ANDREW E. PASZTERKO Lic. No.: C-12253 RENEWAL DATE MAY 31, 2021

Gasoline Retail Facilities Consulting

SHEET CONTENTS:
FOOD STORE
FLOOR & ROOF PLAN

Date: 03.05.2020

Scale: AS SHOWN

Drawn: KH

Job No. 4247

DATE LOG-REVISIONS

DATE LOG-REVISIONS
REV DATE DESCRIPTION

Sheet A - 201 of sheets







# PLANTING LEGEND

| SYM. | BOTANICAL NAME                                                                          | COMMON NAME                                                                               | SIZE                                      | QTY.                            | WUCOLS                   |
|------|---------------------------------------------------------------------------