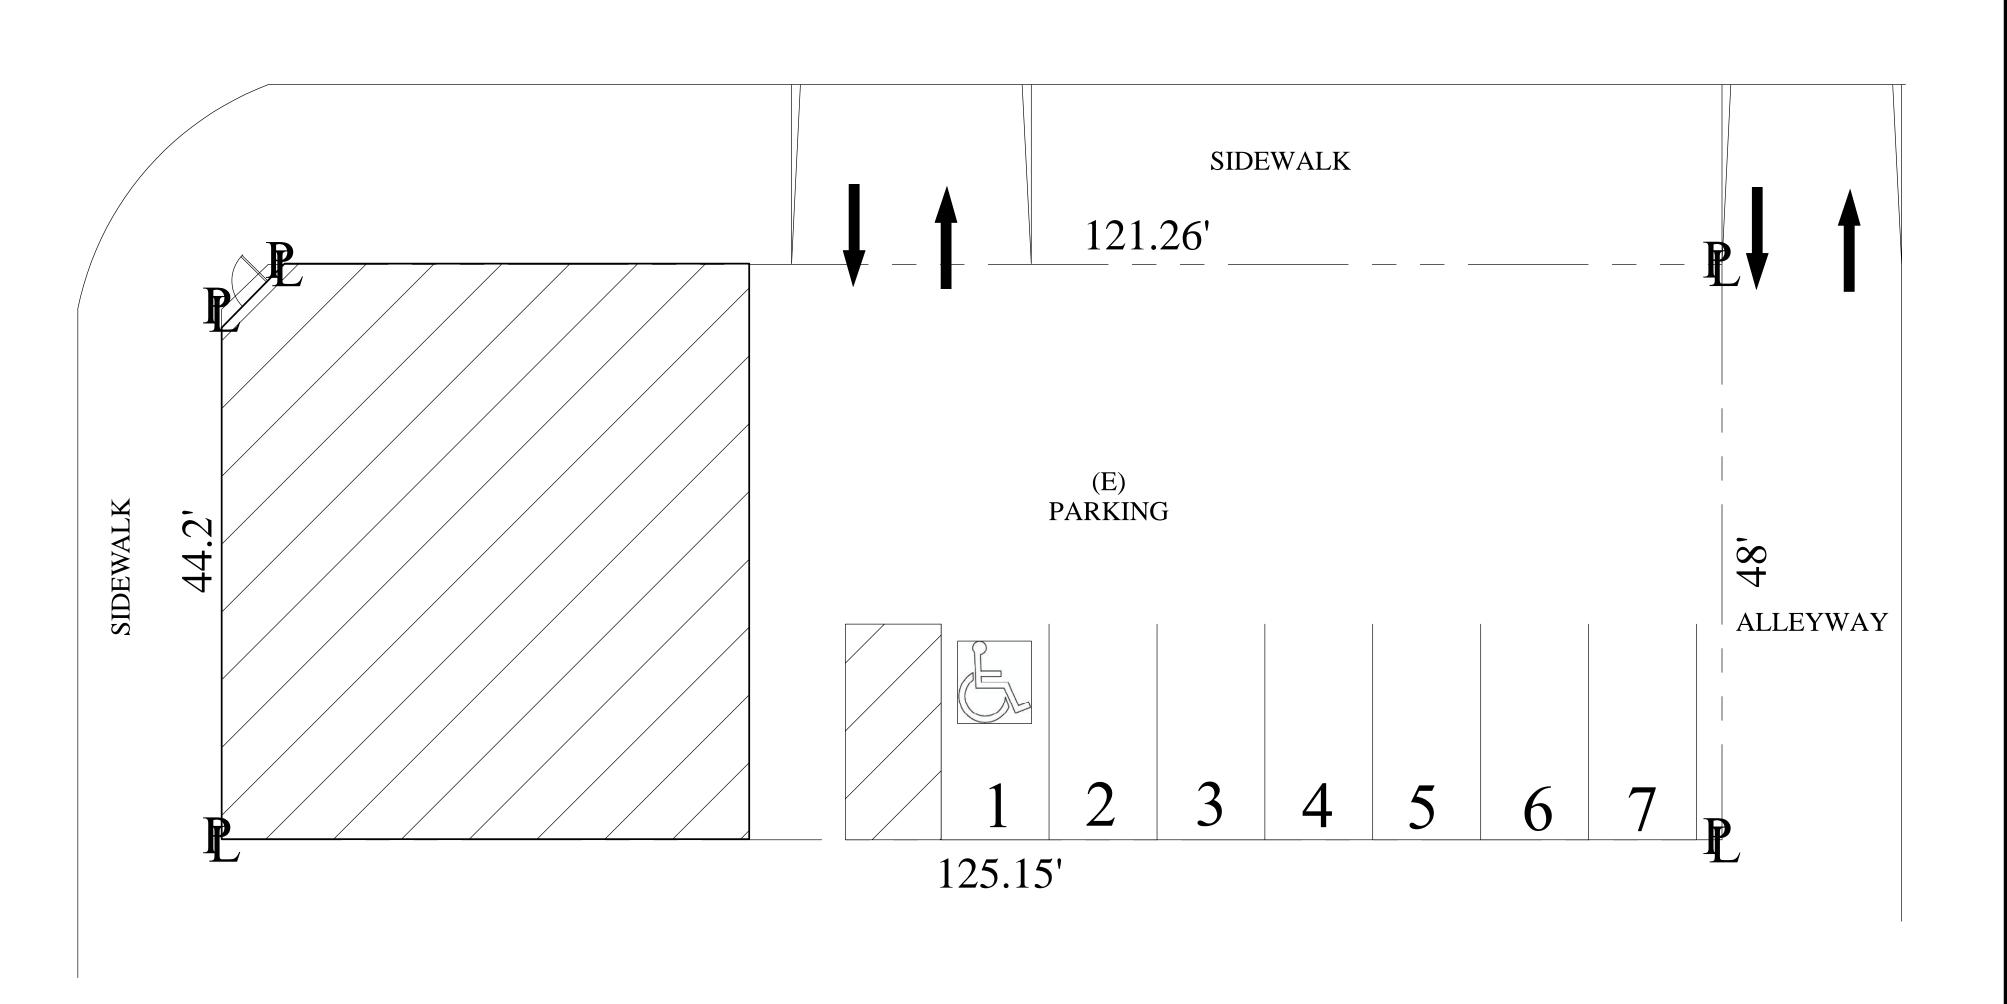

Jaguar Metapan Patricia Alvarez / Patrick Panzarello 4800 S. Normandie Ave. Los Angeles, CA 90037

via email: patrickpanzarello@gmail.com

Dear Patricia Alvarez,

The Voices Neighborhood Council held a General Board Meeting on December 13, 2022 and voted (TK-TK-TK) to SUPPORT the Conditional Use Permit (ZA-2021-10232-CUB) at Jaguar Metapan Restaurant located at 4800 S. Normandie Ave.

After hearing about the request at our Planning and Land Use Committee Meeting on November 15, 2022, the committee supports and approves the Conditional Use Permit at Jaguar Metapan Restaurant.

Sincerely,

# **DEPARTMENT OF CITY PLANNING APPLICATION**

| Personal | THIS BOX FOR CITY PLANNING STAFF USE ONLY                                                                                                                                                             |                                                                             |  |  |  |
|----------|-------------------------------------------------------------------------------------------------------------------------------------------------------------------------------------------------------|-----------------------------------------------------------------------------|--|--|--|
| Ca       | Case Number                                                                                                                                                                                           |                                                                             |  |  |  |
| En       | Env. Case Number                                                                                                                                                                                      |                                                                             |  |  |  |
| αA       | Application Type                                                                                                                                                                                      |                                                                             |  |  |  |
|          | Case Filed With (Print Name)                                                                                                                                                                          | Date Filed                                                                  |  |  |  |
|          |                                                                                                                                                                                                       | Date Filed                                                                  |  |  |  |
| 35       | Application includes letter requesting:                                                                                                                                                               |                                                                             |  |  |  |
|          | ☐ Waived hearing ☐ Concurrent hearing ☐ Hearing not be Related Case Number                                                                                                                            | e scheduled on a specific date (e.g. vacation hold)                         |  |  |  |
| 1.       | Provide all information requested. Missing, incomplete or inco<br>All terms in this document are applicable to the singular as we<br>Detailed filing instructions are found on<br>1. PROJECT LOCATION | ell as the plural forms of such terms.                                      |  |  |  |
|          | Street Address <sup>1</sup> 4800 S. NORMANDIE AVE., LOS ANGELES 9003                                                                                                                                  | 7 Unit/Space Number                                                         |  |  |  |
|          | Legal Description <sup>2</sup> (Lot, Block, Tract) LOT: FR 1, BLOCK: 20, TRAC                                                                                                                         | CT: VERMONT AVENUE SQUARE                                                   |  |  |  |
|          | Assessor Parcel Number 5017 - 005 - 001                                                                                                                                                               | Total Lot Area 6,006 SQ. FT.                                                |  |  |  |
| 2.       | 2. PROJECT DESCRIPTION  Present Use RESTAURANT                                                                                                                                                        |                                                                             |  |  |  |
|          | Proposed Use RESTAURANT                                                                                                                                                                               |                                                                             |  |  |  |
|          | Project Name (if applicable) JAGUAR METAPAN                                                                                                                                                           |                                                                             |  |  |  |
|          | Describe in detail the characteristics, scope and/or operation of the p                                                                                                                               | W 13 19 Maria - 1                                                           |  |  |  |
|          | allow on-sale beer & wine sales for use in conjunction with an existing                                                                                                                               |                                                                             |  |  |  |
|          | 9am-11pm and Fri-Sat 9am-12am and 60 interior seats in a C2-1 zoi                                                                                                                                     | ne.                                                                         |  |  |  |
|          | Additional information attached   YES   NO                                                                                                                                                            |                                                                             |  |  |  |
|          | Complete and check all that apply:                                                                                                                                                                    |                                                                             |  |  |  |
|          | Existing Site Conditions                                                                                                                                                                              |                                                                             |  |  |  |
|          | ☐ Site is undeveloped or unimproved (i.e. vacant)                                                                                                                                                     | ite is located within 500 feet of a freeway or railroad                     |  |  |  |
|          |                                                                                                                                                                                                       | site is located within 500 feet of a sensitive use (e.g. school, park)      |  |  |  |
|          |                                                                                                                                                                                                       | ite has special designation (e.g. National Historic<br>Register, Survey LA) |  |  |  |