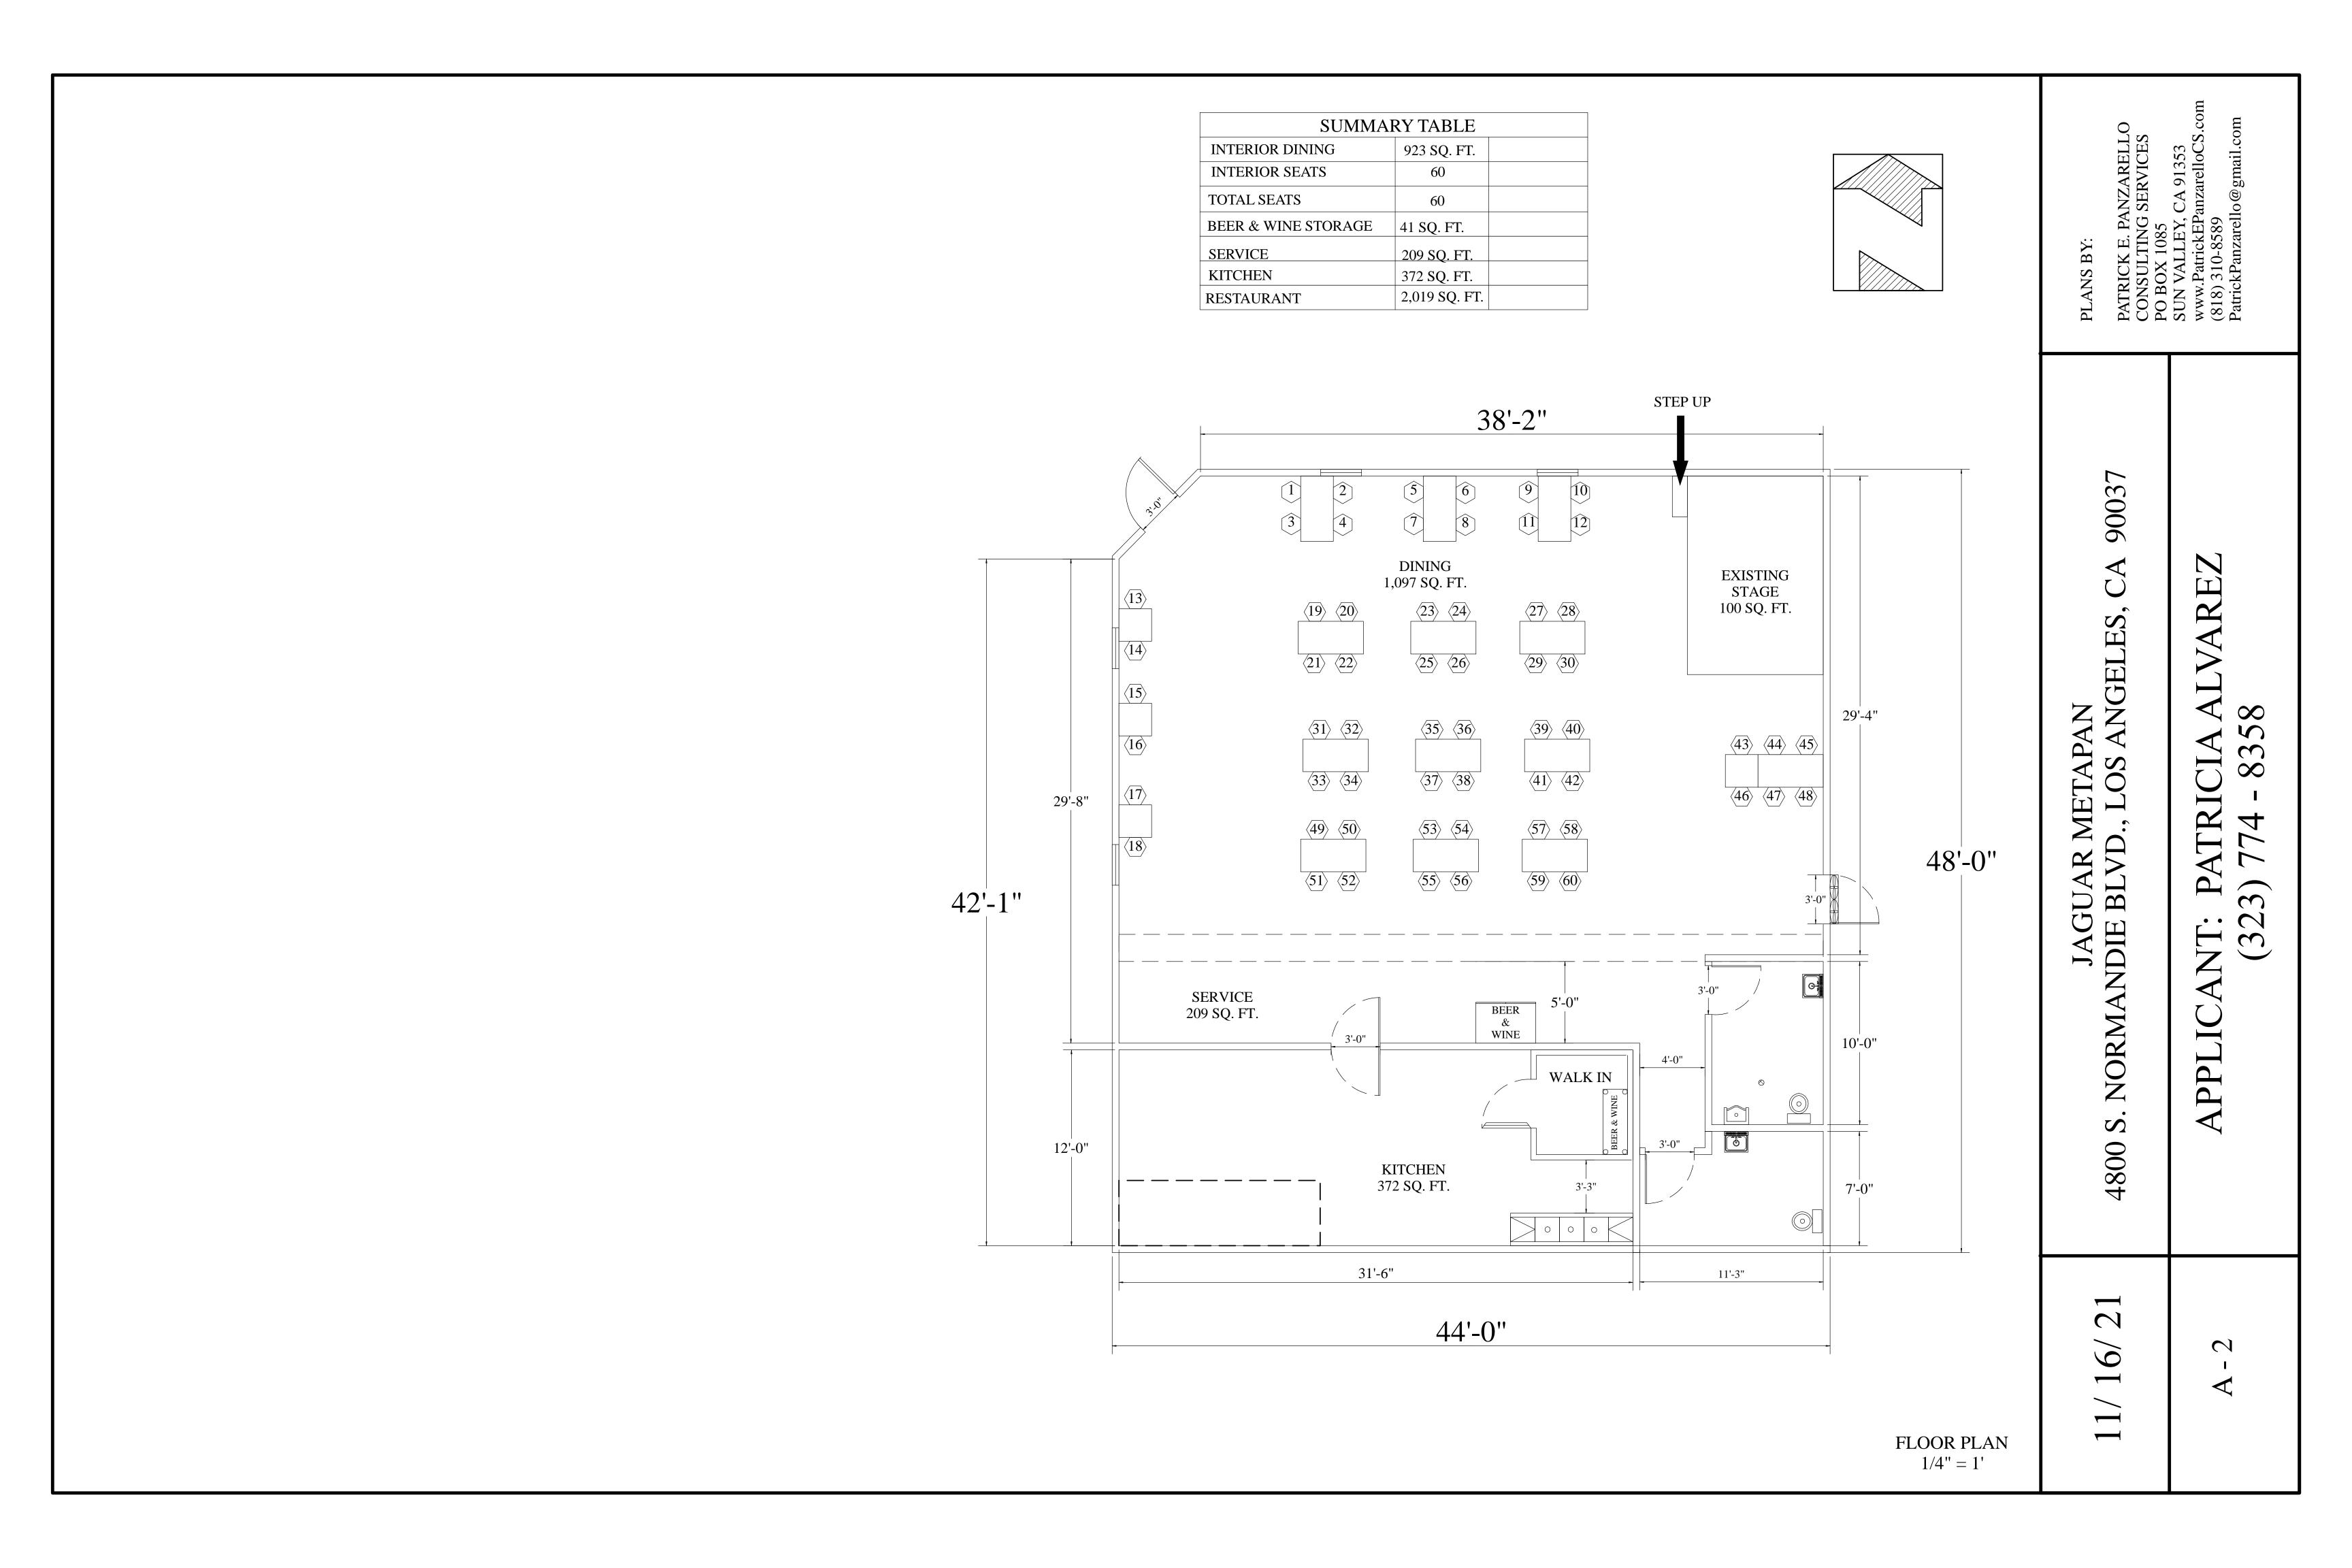

Jaguar Metapan Patricia Alvarez / Patrick Panzarello 4800 S. Normandie Ave. Los Angeles, CA 90037

via email: patrickpanzarello@gmail.com

Dear Patricia Alvarez,

The Voices Neighborhood Council held a General Board Meeting on December 13, 2022 and voted (TK-TK-TK) to SUPPORT the Conditional Use Permit (ZA-2021-10232-CUB) at Jaguar Metapan Restaurant located at 4800 S. Normandie Ave.

After hearing about the request at our Planning and Land Use Committee Meeting on November 15, 2022, the committee supports and approves the Conditional Use Permit at Jaguar Metapan Restaurant.

Sincerely,

# **DEPARTMENT OF CITY PLANNING APPLICATION**

| Personal | THIS BOX FOR CITY PLANNING STAFF USE ONLY                                                                                                                                                             |                                                                             |  |  |  |
|----------|-------------------------------------------------------------------------------------------------------------------------------------------------------------------------------------------------------|-----------------------------------------------------------------------------|--|--|--|
| Ca       | Case Number                                                                                                                                                                                           |                                                                             |  |  |  |
| En       | Env. Case Number                                                                                                                                                                                      |                                                                             |  |  |  |
| αA       | Application Type                                                                                                                                                                                      |                                                                             |  |  |  |
|          | Case Filed With (Print Name)                                                                                                                                                                          | Date Filed                                                                  |  |  |  |
|          |                                                                                                                                                                                                       | Date Filed                                                                  |  |  |  |
| 35       | Application includes letter requesting:                                                                                                                                                               |                                                                             |  |  |  |
|          | ☐ Waived hearing ☐ Concurrent hearing ☐ Hearing not be Related Case Number                                                                                                                            | e scheduled on a specific date (e.g. vacation hold)                         |  |  |  |
| 1.       | Provide all information requested. Missing, incomplete or inco<br>All terms in this document are applicable to the singular as we<br>Detailed filing instructions are found on<br>1. PROJECT LOCATION | ell as the plural forms of such terms.                                      |  |  |  |
|          | Street Address <sup>1</sup> 4800 S. NORMANDIE AVE., LOS ANGELES 9003                                                                                                                                  | 7 Unit/Space Number                                                         |  |  |  |
|          | Legal Description <sup>2</sup> (Lot, Block, Tract) LOT: FR 1, BLOCK: 20, TRAC                                                                                                                         | CT: VERMONT AVENUE SQUARE                                                   |  |  |  |
|          | Assessor Parcel Number 5017 - 005 - 001                                                                                                                                                               | Total Lot Area 6,006 SQ. FT.                                                |  |  |  |
| 2.       | 2. PROJECT DESCRIPTION  Present Use RESTAURANT                                                                                                                                                        |                                                                             |  |  |  |
|          | Proposed Use RESTAURANT                                                                                                                                                                               |                                                                             |  |  |  |
|          | Project Name (if applicable) JAGUAR METAPAN                                                                                                                                                           |                                                                             |  |  |  |
|          | Describe in detail the characteristics, scope and/or operation of the p                                                                                                                               | W 13 19 Maria - 1                                                           |  |  |  |
|          | allow on-sale beer & wine sales for use in conjunction with an existing                                                                                                                               |                                                                             |  |  |  |
|          | 9am-11pm and Fri-Sat 9am-12am and 60 interior seats in a C2-1 zoi                                                                                                                                     | ne.                                                                         |  |  |  |
|          | Additional information attached   YES   NO                                                                                                                                                            |                                                                             |  |  |  |
|          | Complete and check all that apply:                                                                                                                                                                    |                                                                             |  |  |  |
|          | Existing Site Conditions                                                                                                                                                                              |                                                                             |  |  |  |
|          | ☐ Site is undeveloped or unimproved (i.e. vacant)                                                                                                                                                     | ite is located within 500 feet of a freeway or railroad                     |  |  |  |
|          |                                                                                                                                                                                                       | site is located within 500 feet of a sensitive use (e.g. school, park)      |  |  |  |
|          |                                                                                                                                                                                                       | ite has special designation (e.g. National Historic<br>Register, Survey LA) |  |  |  |